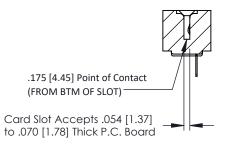

## **SECTION A-A**

**See Accompanying Pages for:** 

- **Contact Bend Details**
- **Mounting Options**

307 / 357 Card Edge Connector Part Number: 357-036-425-108

**EDAC INC** TORONTO, ONTARIO CANADA

THESE DRAWINGS AND SPECIFICATIONS ARE THE PROPERTY OF EDAC INC.,AND SHALL NOT BE REPRODUCED, OR COPIED OR USED AS THE BASIS FOR THE MANUFACTURE OR SALE OF APPARATUS WITHOUT WRITTEN PERMISSION.