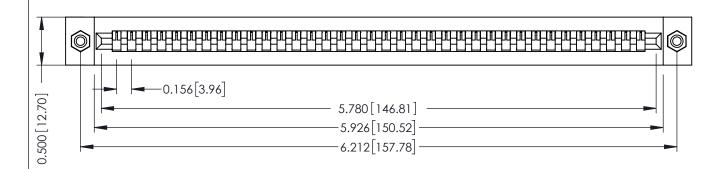

**Mounting Option** #4-40 Unified Threaded Inserts **Contact Detail** 

PC Tail .046x.013(1.17x0.33) - Tail LG=.213(5.41) .156 [3.96] Contact Spacing x .200 [5.08] Row Spacing

THIS IS A C.A.D. GENERATED DRAWING DO NOT MAKE MANUAL REVISIONS TO MASTER.