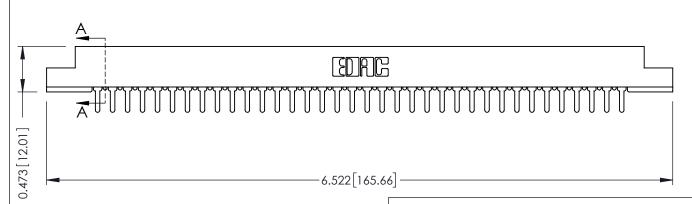

## **SECTION A-A**

**See Accompanying Pages for:** 

- **Contact Bend Details**
- **Mounting Options**

307 / 357 Card Edge Connector Part Number: 357-036-425-108

**EDAC INC** TORONTO, ONTARIO CANADA

THESE DRAWINGS AND SPECIFICATIONS ARE THE PROPERTY OF EDAC INC.,AND SHALL NOT BE REPRODUCED, OR COPIED OR USED AS THE BASIS FOR THE MANUFACTURE OR SALE OF APPARATUS WITHOUT WRITTEN PERMISSION.