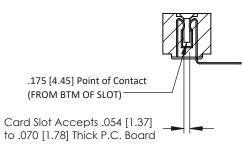

**Mounting Option Contact Detail** 90 Degree Bend (Code 541 Contacts) No Mounting Lugs .156 [3.96] Contact Spacing x .200 [5.08] Row Spacing 0.156 [3.96] 0.500[12.70] 5.780 [146.81] -5.926 [150.52] -

<del>ᡁᢤᡖᠬ᠋ᡖᡙᠽᡙᡙᡙᡙᡙᡙᡙᡙ</del>ᡙᠳᠳᠳᠳᡀᡎᠾ᠘ᡓᡎᡵ᠘ᡓᡙ᠘ᡓᡙ᠘ᡓᡎ᠘ᡓ