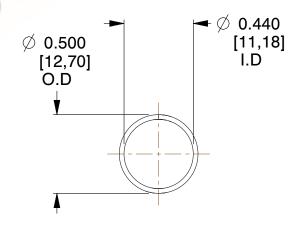

## **NOTES:**

1. Material : Spring Steel 2. Finish : Glod Irridite

3. Ends: Closed

4. Total Coils: 10.000

Sugg. Max. Deflection: 1.400 (in)
 Sugg. Max. Load: 2.300 (lbs)

7. All Drawing Dimensions are in Inches [mm]