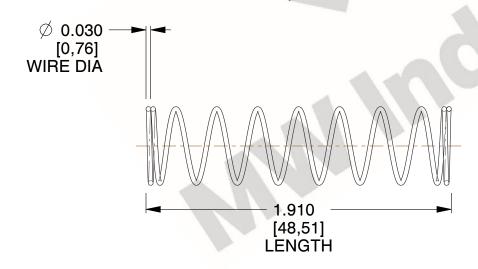

## **NOTES:**

1. Material : Spring Steel 2. Finish : Glod Irridite

3. Ends: Closed

4. Total Coils: 10.000

Sugg. Max. Deflection: 1.400 (in)
 Sugg. Max. Load: 2.300 (lbs)

7. All Drawing Dimensions are in Inches [mm]