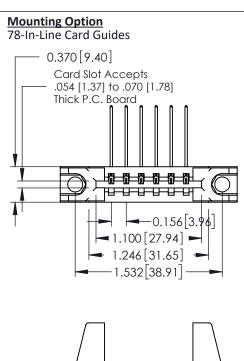

## **See Accompanying Pages for:**

- **Contact Bend Details**
- **Mounting Options**

**Contact Detail** 

559-90 Degree Bend (Code 541 Contacts) .156 [3.96] Contact Spacing x .200 [5.08] Row Spacing THIS IS A C.A.D. GENERATED DRAWING DO NOT MAKE MANUAL REVISIONS TO MASTER.