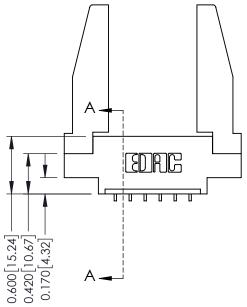

## **See Accompanying Pages for:**

- **Contact Bend Details**
- **Mounting Options**

**Contact Detail** 

559-90 Degree Bend (Code 541 Contacts) .156 [3.96] Contact Spacing x .200 [5.08] Row Spacing THIS IS A C.A.D. GENERATED DRAWING DO NOT MAKE MANUAL REVISIONS TO MASTER.