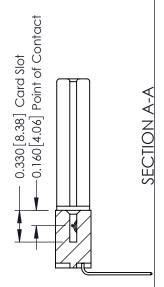

ISSUE NUMBER

ORIGINAL

1

| Contact Bend Detail                                                   |                                                                                                                                                                                                 | ACAD REFERENCE NO. | 337 ENG          | G MASTER      |
|-----------------------------------------------------------------------|-------------------------------------------------------------------------------------------------------------------------------------------------------------------------------------------------|--------------------|------------------|---------------|
|                                                                       |                                                                                                                                                                                                 | DRAWN: J.LEE       | DATE: OCT. 06/09 |               |
|                                                                       |                                                                                                                                                                                                 | CHECKED:           | DATE:            |               |
| EDAC INC TORONTO, ONTARIO CANADA YOUR CONNECTION TO QUALITY & SERVICE | THESE DRAWINGS AND SPECIFICATIONS ARE THE PROPERTY OF EDAC INC.,AND SHALL NOT BE REPRODUCED,OR COPIED OR USED AS THE BASIS FOR THE MANUFACTURE OR SALE OF APPARATUS WITHOUT WRITTEN PERMISSION. | SCALE: NTS         | SHEET            | 2 <b>OF</b> 3 |
|                                                                       |                                                                                                                                                                                                 | DRAWING NUMBER     |                  | ISSUE         |
|                                                                       |                                                                                                                                                                                                 | 337 Assembly       |                  | 1             |