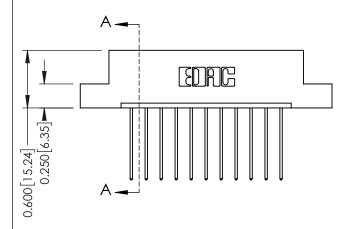

ISSUE NUMBER

ORIGINAL

1

|       | SECTION A-A             |
|-------|-------------------------|
| 0.330 | $\Gamma$ II $\lambda$ Z |

| 337 / 387 Series Card Edge Connector |
|--------------------------------------|
| Part Number: 387-011-541-102         |

**EDAC INC** TORONTO, ONTARIO CANADA

THESE DRAWINGS AND SPECIFICATIONS ARE THE PROPERTY OF EDAC INC.,AND SHALL NOT BE REPRODUCED,OR COPIED OR USED AS THE BASIS FOR THE MANUFACTURE OR SALE OF APPARATUS WITHOUT WRITTEN PERMISSION.

| ACAD REFERENCE NO. | 337 ENG MASTER   |  |  |
|--------------------|------------------|--|--|
| DRAWN: J.LEE       | DATE: OCT. 06/09 |  |  |
| CHECKED:           | DATE:            |  |  |
| SCALE: NTS         | SHEET 1 OF 3     |  |  |
| DRAWING NUMBER     | ISSUE            |  |  |
| 337 Assembly       | 1                |  |  |