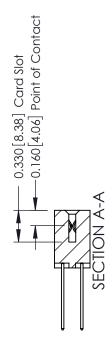

ISSUE NUMBER

ORIGINAL

1

| 337 / 387 Series Card Edge                                            | ACAD REFERENCE NO.                                                                                                                                                                                | 337 ENG MASTER |                  |               |
|-----------------------------------------------------------------------|---------------------------------------------------------------------------------------------------------------------------------------------------------------------------------------------------|----------------|------------------|---------------|
| Contact Bend Detail                                                   |                                                                                                                                                                                                   | DRAWN: J.LEE   | DATE: OCT. 06/09 |               |
| Corridor Beria Delaii                                                 |                                                                                                                                                                                                   | CHECKED:       | DATE:            |               |
| EDAC INC TORONTO, ONTARIO CANADA YOUR CONNECTION TO QUALITY & SERVICE | THESE DRAWINGS AND SPECIFICATIONS ARE THE PROPERTY OF EDAC INC., AND SHALL NOT BE REPRODUCED, OR COPIED OR USED AS THE BASIS FOR THE MANUFACTURE OR SALE OF APPARATUS WITHOUT WRITTEN PERMISSION. | SCALE: NTS     | SHEET            | 2 <b>OF</b> 3 |
|                                                                       |                                                                                                                                                                                                   | DRAWING NUMBER |                  | ISSUE         |
|                                                                       |                                                                                                                                                                                                   | 337 Assembly   |                  | 1             |