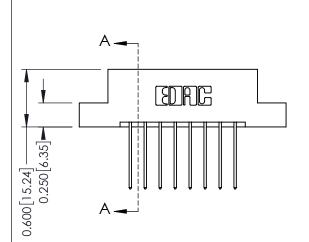

## **Mounting Option**

04-.156 (3.96) Dia. Mounting Holes



## **Contact Detail**

542-Wire Wrap .025 Sq.(0.64 Sq.) - Tail LG=.645(16.38) .156 [3.96] Contact Spacing x .200 [5.08] Row Spacing

THIS IS A C.A.D. GENERATED DRAWING DO NOT MAKE MANUAL REVISIONS TO MASTER.



ISSUE NUMBER 1 ORIGINAL





**See Accompanying Pages for:** 

- **Contact Bend Details**
- **Mounting Options**

| 337 / 387 Series Card Edge Connector |
|--------------------------------------|
| Part Number: 387-016-542-204         |



**EDAC INC** TORONTO, ONTARIO CANADA

THESE DRAWINGS AND SPECIFICATIONS ARE THE PROPERTY OF EDAC INC., AND SHALL NOT BE REPRODUCED, OR COPIED OR USED AS THE BASIS FOR THE MANUFACTURE OR SALE OF APPARATUS WITHOUT WRITTEN PERMISSION.

| ACAD REFERENCE NO. | 337 ENG MASTER   |
|--------------------|------------------|
| DRAWN: J.LEE       | DATE: OCT. 06/09 |
| CHECKED:           | DATE:            |
| SCALE: NTS         | SHEET 1 OF 3     |
| DRAWING NUMBER     | ISSUE            |
| 337 Assembly       | 1                |



ISSUE NUMBER

ORIGINAL

1



| 337 / 387 Series Card Edge