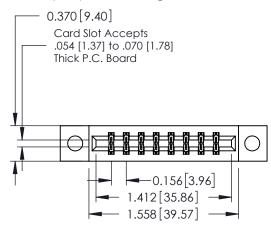

ISSUE NUMBER 1 ORIGINAL

**See Accompanying Pages for:** 

- **Contact Bend Details**
- **Mounting Options**

| 337 / 387 Series Card Edge Connector |
|--------------------------------------|
| Part Number: 387-016-542-204         |