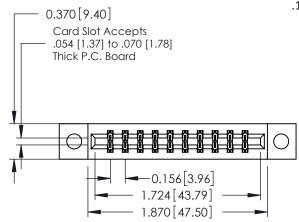

## **See Accompanying Pages for:**

- **Contact Bend Details**
- **Mounting Options**

| 337 / 387 Series Card Edge Connector |
|--------------------------------------|
| Part Number: 387-020-542-804         |