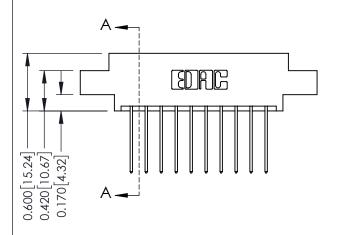

**Mounting Option** 

04-.156 (3.96) Dia. Mounting Holes

**Contact Detail** 

542-Wire Wrap .025 Sq.(0.64 Sq.) - Tail LG=.645(16.38) .156 [3.96] Contact Spacing x .200 [5.08] Row Spacing

THIS IS A C.A.D. GENERATED DRAWING DO NOT MAKE MANUAL REVISIONS TO MASTER.