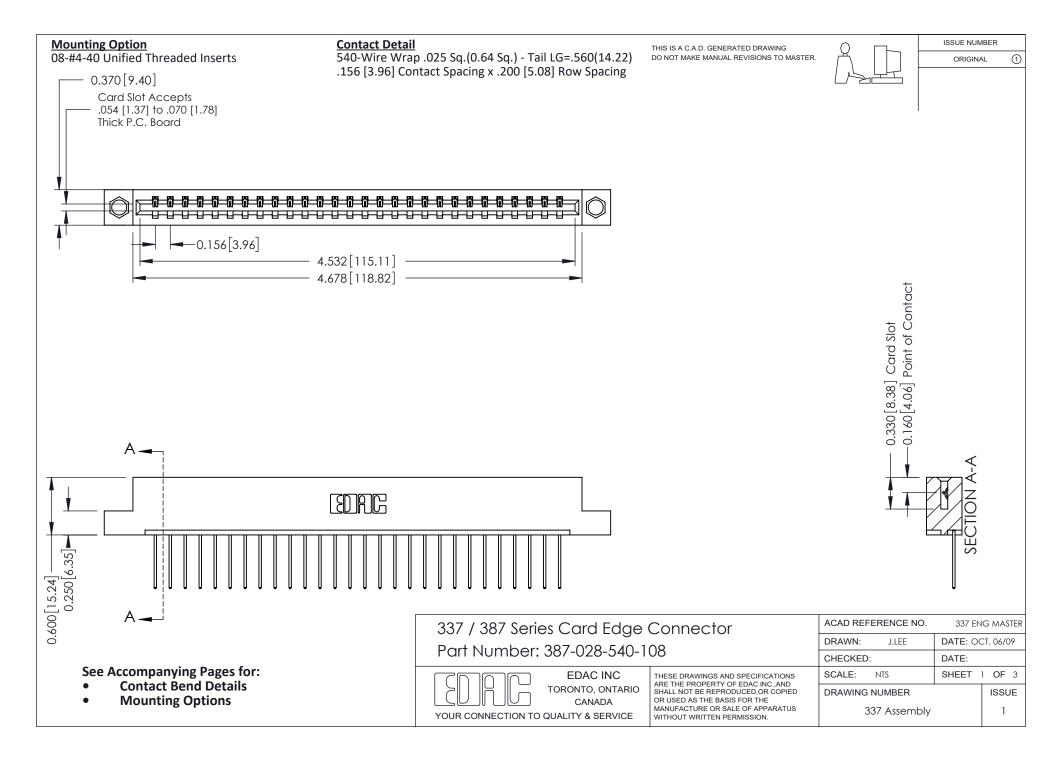

ISSUE NUMBER

ORIGINAL

1



| 337 / 387 Series Card Edge Connector<br>Contact Bend Detail           |                                                                                                                                                                                                  | ACAD REFERENCE NO. 337 E |                  | G MASTER      |
|-----------------------------------------------------------------------|--------------------------------------------------------------------------------------------------------------------------------------------------------------------------------------------------|--------------------------|------------------|---------------|
|                                                                       |