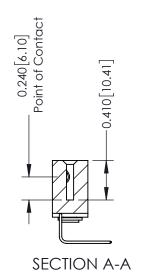

Mounting Option 03-.116 (2.95) I.D. Floating Eyelets

**Contact Detail** 

558-90 Degree Bend (Code 541 Contacts) .100 [2.54] Contact Spacing x .200 [5.08] Row Spacing