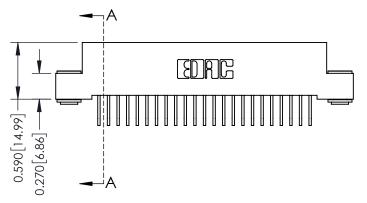

| ACAD REFERENCE NO. 342 ENG MASTER |                  |  |  |  |  |
|-----------------------------------|------------------|--|--|--|--|
| DRAWN: J.LEE                      | DATE: OCT. 06/09 |  |  |  |  |
| CHECKED:                          | DATE:            |  |  |  |  |
| SCALE: NTS                        | SHEET 1 OF 3     |  |  |  |  |
| DRAWING NUMBER                    | ISSUE            |  |  |  |  |

342 Assembly

THIS IS A C.A.D. GENERATED DRAWING DO NOT MAKE MANUAL REVISIONS TO MASTER. ISSUE NUMBER

ORIGINAL

1

| 342 / 392 Series Card Edge Connector<br>Contact Bend Detail |                                                                                                                                   | ACAD REFERENCE NO. 342 ENG MASTER |             |          |          |
|-------------------------------------------------------------|-----------------------------------------------------------------------------------------------------------------------------------|-----------------------------------|-------------|----------|----------|
|                                                             |                                                                                                                                   | DRAWN:                            | J.LEE       | DATE: OC | T. 06/09 |
|                                                             |                                                                                                                                   | CHECKED:                          |             | DATE:    |          |
| EDAC INC                                                    | ARE THE PROPERTY OF EDAC INC.,AND SHALL NOT BE REPRODUCED,OR COPIED OR USED AS THE BASIS FOR THE MANUFACTURE OR SALE OF APPARATUS | SCALE:                            | NTS         | SHEET :  | 2 OF 3   |
| TORONTO, ONTARIO                                            |                                                                                                                                   | DRAWING                           | NUMBER      |          | ISSUE    |
| YOUR CONNECTION TO QUALITY & SERVICE                        |                                                                                                                                   | 3                                 | 42 Assembly |          | 1        |