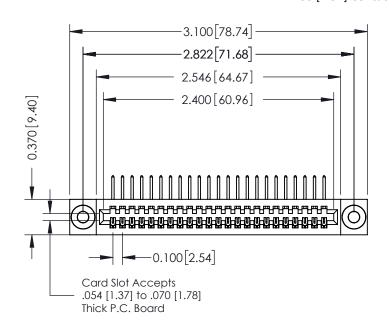

| ACAD REFERENCE NO. 342 ENG MASTER |                  |  |  |  |  |
|-----------------------------------|------------------|--|--|--|--|
| DRAWN: J.LEE                      | DATE: OCT. 06/09 |  |  |  |  |
| CHECKED:                          | DATE:            |  |  |  |  |
| SCALE: NTS                        | SHEET 1 OF 3     |  |  |  |  |
| DRAWING NUMBER                    | ISSUE            |  |  |  |  |

342 Assembly

THIS IS A C.A.D. GENERATED DRAWING DO NOT MAKE MANUAL REVISIONS TO MASTER. ISSUE NUMBER

ORIGINAL

1

| 342 / 392 Series Card Edge Connector<br>Contact Bend Detail |                                                                                                                                   | ACAD REFERENCE NO. 342 ENG MASTER |             |          |          |
|-------------------------------------------------------------|-----------------------------------------------------------------------------------------------------------------------------------|-----------------------------------|-------------|----------|----------|
|                                                             |                                                                                                                                   | DRAWN:                            | J.LEE       | DATE: OC | T. 06/09 |
|                                                             |                                                                                                                                   | CHECKED:                          |             | DATE:    |          |
| EDAC INC                                                    | ARE THE PROPERTY OF EDAC INC.,AND SHALL NOT BE REPRODUCED,OR COPIED OR USED AS THE BASIS FOR THE MANUFACTURE OR SALE OF APPARATUS | SCALE:                            | NTS         | SHEET :  | 2 OF 3   |
| TORONTO, ONTARIO                                            |                                                                                                                                   | DRAWING                           | NUMBER      |          | ISSUE    |
| YOUR CONNECTION TO QUALITY & SERVICE                        |                                                                                                                                   | 3                                 | 42 Assembly |          | 1        |