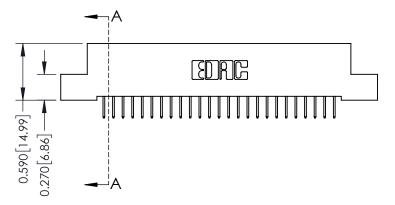

342 ENG MASTER J.LEE DATE: OCT. 06/09 SHEET 1 OF 3 NTS

342 Assembly

THIS IS A C.A.D. GENERATED DRAWING DO NOT MAKE MANUAL REVISIONS TO MASTER. ISSUE NUMBER

ORIGINAL

1

| 342 / 392 Series Card Edge Connector<br>Contact Bend Detail |                                                                                                                                     | ACAD REFERENCE NO. 342 ENG MASTER |             |          |          |
|-------------------------------------------------------------|-------------------------------------------------------------------------------------------------------------------------------------|-----------------------------------|-------------|----------|----------|
|                                                             |                                                                                                                                     | DRAWN:                            | J.LEE       | DATE: OC | T. 06/09 |
|                                                             |                                                                                                                                     | CHECKED:                          |             | DATE:    |          |
| EDAC INC                                                    | ARE THE PROPERTY OF EDAC INC.,AND — SHALL NOT BE REPRODUCED,OR COPIED OR USED AS THE BASIS FOR THE MANUFACTURE OR SALE OF APPARATUS | SCALE:                            | NTS         | SHEET :  | 2 OF 3   |
| TORONTO, ONTARIO                                            |                                                                                                                                     | DRAWING                           | NUMBER      |          | ISSUE    |
| YOUR CONNECTION TO QUALITY & SERVICE                        |                                                                                                                                     | 3                                 | 42 Assembly |          | 1        |