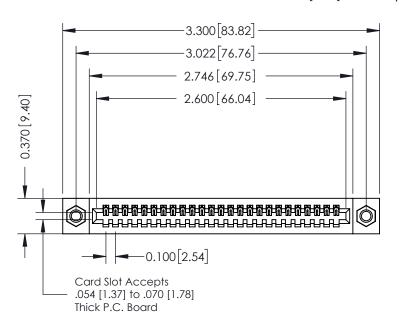

## **See Accompanying Pages for:**

- **Contact Bend Details**
- **Mounting Options**

| 342 / 392 Card Edge Connector |
|-------------------------------|
| Part Number: 392-025-524-107  |

YOUR CONNECTION TO QUALITY & SERVICE