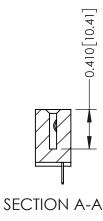

342 ENG MASTER J.LEE DATE: OCT. 06/09 SHEET 1 OF 3 NTS

342 Assembly

THIS IS A C.A.D. GENERATED DRAWING DO NOT MAKE MANUAL REVISIONS TO MASTER. ISSUE NUMBER

ORIGINAL

1

| 342 / 392 Series Card Edge Connector<br>Contact Bend Detail |                                                                                                                                     | ACAD REFERENCE NO. 342 ENG MASTER |             |          |          |
|-------------------------------------------------------------|-------------------------------------------------------------------------------------------------------------------------------------|-----------------------------------|-------------|----------|----------|
|                                                             |                                                                                                                                     | DRAWN:                            | J.LEE       | DATE: OC | T. 06/09 |
|                                                             |                                                                                                                                     | CHECKED:                          |             | DATE:    |          |
| EDAC INC                                                    | ARE THE PROPERTY OF EDAC INC.,AND — SHALL NOT BE REPRODUCED,OR COPIED OR USED AS THE BASIS FOR THE MANUFACTURE OR SALE OF APPARATUS | SCALE:                            | NTS         | SHEET :  | 2 OF 3   |
| TORONTO, ONTARIO                                            |                                                                                                                                     | DRAWING                           | NUMBER      |          | ISSUE    |
| YOUR CONNECTION TO QUALITY & SERVICE                        |                                                                                                                                     | 3                                 | 42 Assembly |          | 1        |