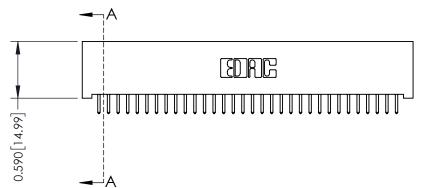

## **See Accompanying Pages for:**

- **Contact Bend Details**
- **Mounting Options**

342 / 392 Card Edge Connector Part Number: 392-032-521-101

YOUR CONNECTION TO QUALITY & SERVICE

342 ENG MASTER J.LEE DATE: OCT. 06/09 SHEET 1 OF 3