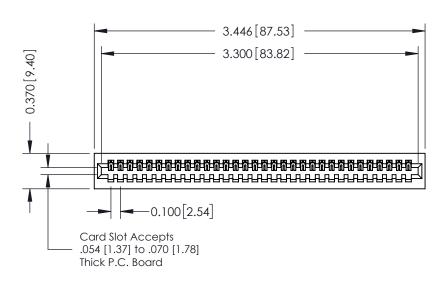

## **See Accompanying Pages for:**

- **Contact Bend Details**
- **Mounting Options**

342 / 392 Card Edge Connector Part Number: 392-032-521-101

YOUR CONNECTION TO QUALITY & SERVICE

342 ENG MASTER J.LEE DATE: OCT. 06/09 SHEET 1 OF 3