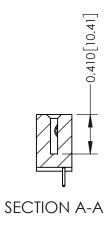

**Mounting Option** 01-No Mounting Lugs **Contact Detail** 

521-P.C. Tail .025 Sq.(0.64 Sq.) - Tail LG=.160(4.06) .100 [2.54] Contact Spacing x .200 [5.08] Row Spacing