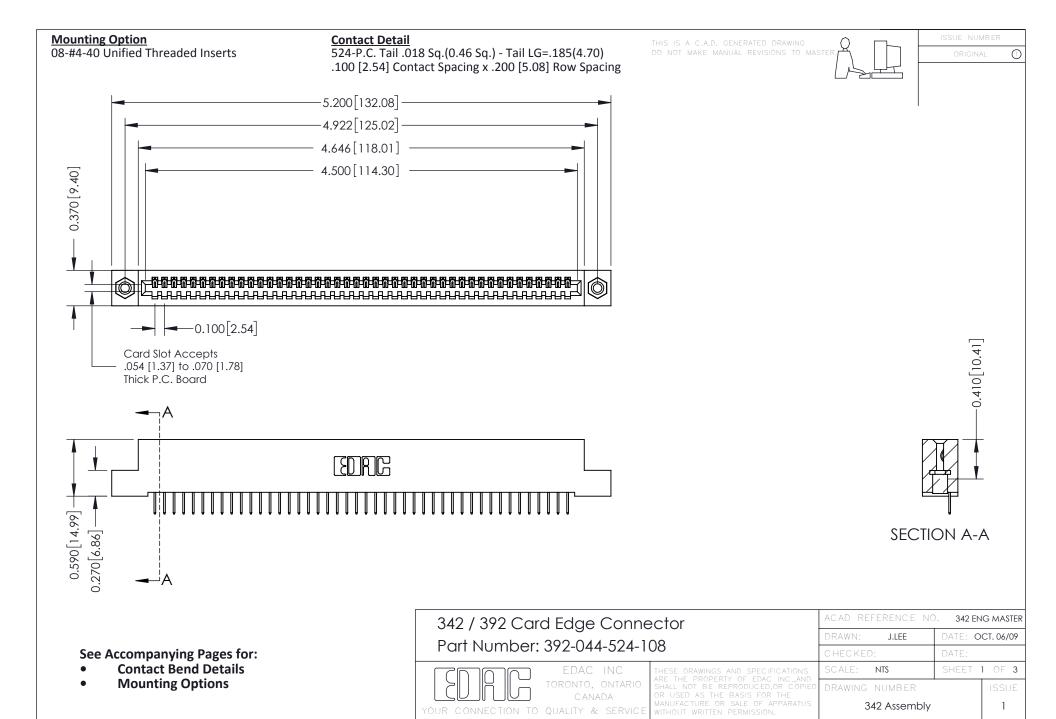

THIS IS A C.A.D. GENERATED DRAWING DO NOT MAKE MANUAL REVISIONS TO MASTER. ISSUE NUMBER

ORIGINAL

1



| 342 / 392 Series Card Edge Connector<br>Contact Bend Detail |                                                                                                                                                                                                  | ACAD REFERENCE NO. 342 ENG MASTER |             |                  |        |
|-------------------------------------------------------------|--------------------------------------------------------------------------------------------------------------------------------------------------------------------------------------------------|-----------------------------------|-------------|------------------|--------|
|