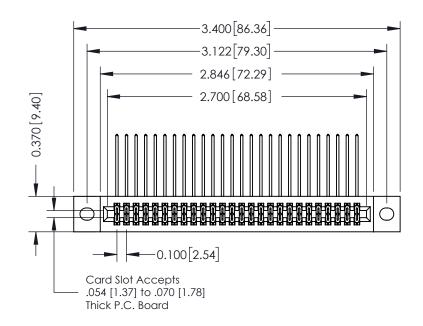

## **See Accompanying Pages for:**

- **Contact Bend Details**
- **Mounting Options**

342 / 392 Card Edge Connector Part Number: 392-052-558-202

YOUR CONNECTION TO QUALITY & SERVICE

342 ENG MASTER J.LEE DATE: OCT. 06/09 SHEET 1 OF 3 NTS