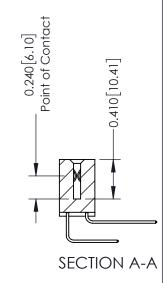

**Mounting Option** 

02-.128 (3.25) Wide Mounting Slots

**Contact Detail** 

558-90 Degree Bend (Code 541 Contacts) .100 [2.54] Contact Spacing x .200 [5.08] Row Spacing