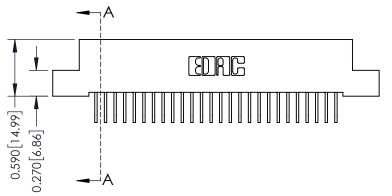

342 Assembly

THIS IS A C.A.D. GENERATED DRAWING DO NOT MAKE MANUAL REVISIONS TO MASTER. ISSUE NUMBER

ORIGINAL

1

| 342 / 392 Series Card Edge Connector<br>Contact Bend Detail |                                                                                                                                                                                                  | ACAD REFERENCE NO. 342 ENG MASTER |             |                  |        |
|-------------------------------------------------------------|--------------------------------------------------------------------------------------------------------------------------------------------------------------------------------------------------|-----------------------------------|-------------|------------------|--------|
|                                                             |                                                                                                                                                                                                  | DRAWN:                            | J.LEE       | DATE: OCT. 06/09 |        |
|                                                             |                                                                                                                                                                                                  | CHECKED:                          |             | DATE:            |        |
| TORONTO, ONTARIO                                            | THESE DRAWINGS AND SPECIFICATIONS ARE THE PROPERTY OF EDAC INC. AND SHALL NOT BE REPRODUCED, OR COPIED OR USED AS THE BASIS FOR THE MANUFACTURE OR SALE OF APPARATUS WITHOUT WRITTEN PERMISSION. | SCALE:                            | NTS         | SHEET :          | 2 OF 3 |
|                                                             |                                                                                                                                                                                                  | DRAWING                           | NUMBER      |                  | ISSUE  |
| YOUR CONNECTION TO QUALITY & SERVICE                        |                                                                                                                                                                                                  | 3                                 | 42 Assembly |                  | 1      |