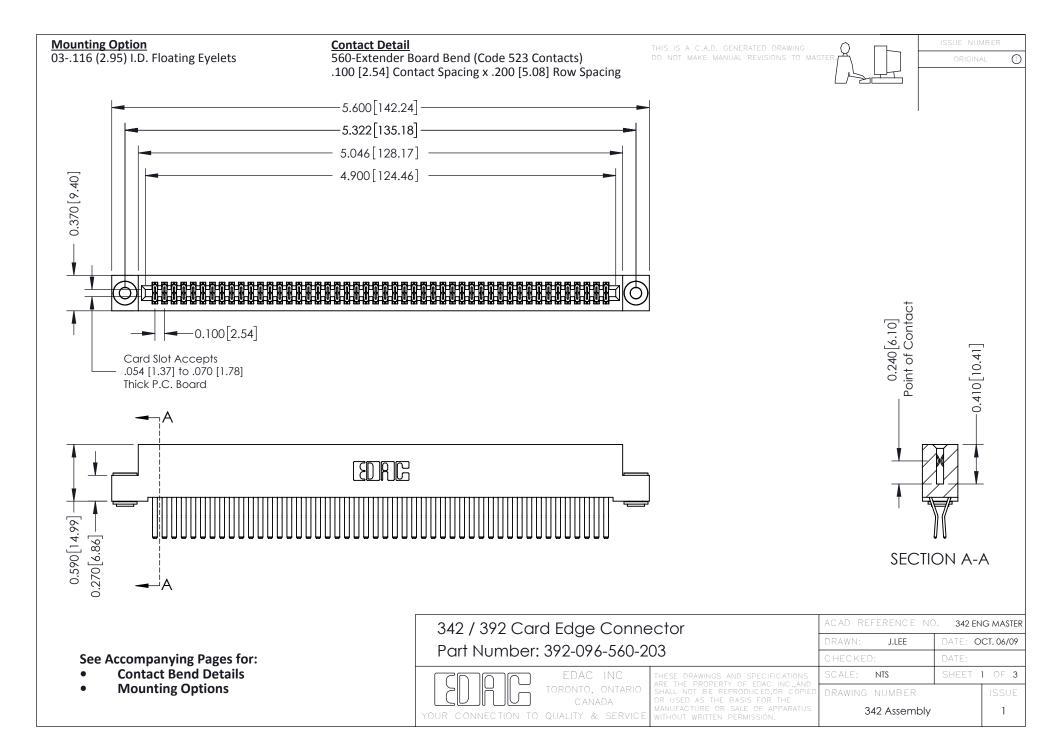

THIS IS A C.A.D. GENERATED DRAWING DO NOT MAKE MANUAL REVISIONS TO MASTER. ISSUE NUMBER

ORIGINAL

1



| 342 / 392 Series Card Edge Connector<br>Contact Bend Detail |                                                                                                                                                                                                  | ACAD REFERENCE NO. 342 ENG MASTER |             |                  |        |
|-------------------------------------------------------------|--------------------------------------------------------------------------------------------------------------------------------------------------------------------------------------------------|-----------------------------------|-------------|------------------|--------|
|