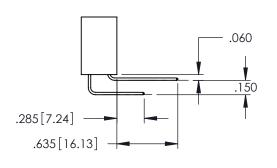

**SECTION A-A** 

YOUR CONNECTION TO QUALITY & SERVICE

.107 [2.72] .082 [2.08] .157 [4] .232 [5.89] .125(3.18) to .210(5.33) .125(3.18) to .210(5.33) Outside Tails Outside Tails .045(1.14) to .060(1.52) .045(1.14) to .060(1.52) Between Tails Between Tails **Contact Code 555 Contact Code 556** 