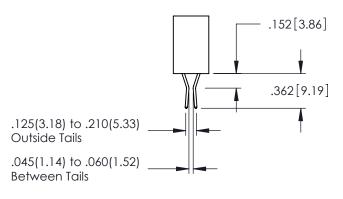

**SECTION A-A** 

YOUR CONNECTION TO QUALITY & SERVICE

.107 [2.72] .082 [2.08] .157 [4] .232 [5.89] .125(3.18) to .210(5.33) .125(3.18) to .210(5.33) Outside Tails Outside Tails .045(1.14) to .060(1.52) .045(1.14) to .060(1.52) Between Tails Between Tails **Contact Code 555 Contact Code 556** 

**Contact Code 558** 

**Contact Code 559** 

Contact Code 560

INSULATOR MATERIAL: THERMOPLASTIC POLYESTER, UL 94V-0 DAP MATERIAL AVAILABLE UPON REQUEST

CONTACT MATERIAL; COPPER ALLOY CONTACT PLATING: GOLD ON THE MATING AREA, TIN PLATING ON THE CONTACT TAILS, NICKEL UNDERPLATE