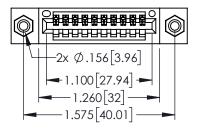

<u>Contact Dimensions:</u>
525-P.C. Tail .018 Sq.(0.46 Sq.) - Tail LG=.150(3.81)
.100 (2.54) Contact Spacing x .200 (5.08) Row Spacing

..330[8.38] CARD SLOT .160[4.06] POINT OF CONTACT

1

- INSULATOR MATERIAL: THERMOPLASTIC PBT BLACK, UL 94V-0
- CONTACT MATERIAL; COPPER TIN ALLOY CONTACT PLATING: GOLD ON THE MATING AREA, TIN PLATING ON THE CONTACT TAILS, NICKEL UNDERPLATE

| 345/395 SERIES CARD EDGE CONNECTOR |
|------------------------------------|
| PART NUMBER: 395-010-525-608       |

| ACAD REFERENCE NO. 345-ENG-MASTER   |         |           |  |
|-------------------------------------|---------|-----------|--|
| DRAWN: R.STA.MONICA DATE:MAY.16/201 |         | Y.16/2017 |  |
| CHECKED:                            | DATE:   |           |  |
| SCALE: 1:1                          | SHEET 1 | OF 2      |  |
| DRAWING NUMBER                      |         | ISSUE     |  |
| 345-ENG-MASTER                      | 1       |           |  |