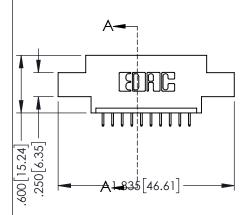

| 345/395 SERIES CARD EDGE CONNECTOR |
|------------------------------------|
| PART NUMBER: 395-010-525-608       |

| ACAD REFERENCE NO. 345-ENG-MASTER   |         |           |  |
|-------------------------------------|---------|-----------|--|
| DRAWN: R.STA.MONICA DATE:MAY.16/201 |         | Y.16/2017 |  |
| CHECKED:                            | DATE:   |           |  |
| SCALE: 1:1                          | SHEET 1 | OF 2      |  |
| DRAWING NUMBER                      |         | ISSUE     |  |
| 345-ENG-MASTER                      | 1       |           |  |