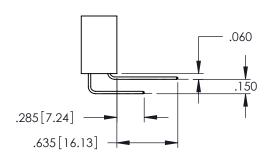

<u>Contact Dimensions:</u>
525-P.C. Tail .018 Sq.(0.46 Sq.) - Tail LG=.150(3.81)
.100 (2.54) Contact Spacing x .200 (5.08) Row Spacing

..330[8.38] CARD SLOT .160[4.06] POINT OF CONTACT

1

345/395 SERIES CARD EDGE CONNECTOR PART NUMBER: 395-024-525-201

DRAWN: R.STA.MONICA

ACAD REFERENCE NO. 345-ENG-MASTER

**SECTION A-A** 

DATE:MAY.16/2017

INSULATOR MATERIAL: THERMOPLASTIC PBT BLACK, UL 94V-0 CONTACT MATERIAL CORRED TIME ALLOY

| • | CONTACT MATERIAL, COFFER IIII ALLOT                   |
|---|-------------------------------------------------------|
| • | CONTACT PLATING: GOLD ON THE MATING AREA, TIN PLATING |
|   | ON THE CONTACT TAILS, NICKEL UNDERPLATE               |
|   |                                                       |