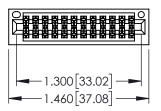

<u>Contact Dimensions:</u>
525-P.C. Tail .018 Sq.(0.46 Sq.) - Tail LG=.150(3.81)
.100 (2.54) Contact Spacing x .200 (5.08) Row Spacing

..330[8.38] CARD SLOT .160[4.06] POINT OF CONTACT

1

345/395 SERIES CARD EDGE CONNECTOR PART NUMBER: 395-024-525-201