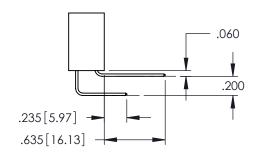

.107 [2.72] .082 [2.08] .157 [4] .232 [5.89] .125(3.18) to .210(5.33) .125(3.18) to .210(5.33) Outside Tails Outside Tails .045(1.14) to .060(1.52) .045(1.14) to .060(1.52) Between Tails Between Tails **Contact Code 555 Contact Code 556** 