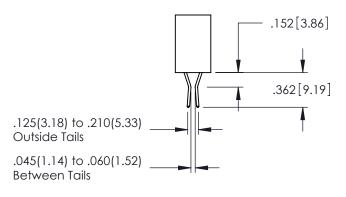

.107 [2.72] .082 [2.08] .157 [4] .232 [5.89] .125(3.18) to .210(5.33) .125(3.18) to .210(5.33) Outside Tails Outside Tails .045(1.14) to .060(1.52) .045(1.14) to .060(1.52) Between Tails Between Tails **Contact Code 555 Contact Code 556** 

**Contact Code 558** 

**Contact Code 559** 

Contact Code 560

INSULATOR MATERIAL: THERMOPLASTIC POLYESTER, UL 94V-0 DAP MATERIAL AVAILABLE UPON REQUEST

CONTACT MATERIAL; COPPER ALLOY CONTACT PLATING: GOLD ON THE MATING AREA, TIN PLATING ON THE CONTACT TAILS, NICKEL UNDERPLATE