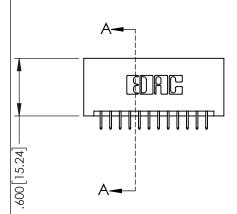

DRAWN: R.STA.MONICA

ACAD REFERENCE NO. 345-ENG-MASTER

**SECTION A-A** 

DATE:MAY.16/2017

INSULATOR MATERIAL: THERMOPLASTIC PBT BLACK, UL 94V-0 CONTACT MATERIAL CORRED TIME ALLOY

| • | CONTACT MATERIAL, COFFER IIII ALLOT                   |
|---|-------------------------------------------------------|
| • | CONTACT PLATING: GOLD ON THE MATING AREA, TIN PLATING |
|   | ON THE CONTACT TAILS, NICKEL UNDERPLATE               |
|   |                                                       |