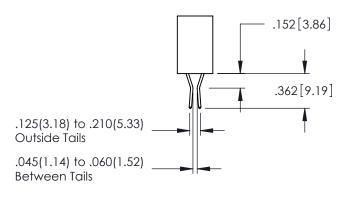

**SECTION A-A** 

**Contact Code 558** 

Contact Code 559

**Contact Code 560** 

INSULATOR MATERIAL: THERMOPLASTIC POLYESTER, UL 94V-0 DAP MATERIAL AVAILABLE UPON REQUEST

CONTACT MATERIAL; COPPER ALLOY CONTACT PLATING: GOLD ON THE MATING AREA, TIN PLATING ON THE CONTACT TAILS, NICKEL UNDERPLATE

## 345/395 SERIES CARD EDGE CONNECTOR CONTACT CODE 555,556,558,559,560 DIMENSIONS

YOUR CONNECTION TO QUALITY & SERVICE

|    | ACAD REFE           | G-MASTER |                  |        |
|----|---------------------|----------|------------------|--------|
| :  | DRAWN: R.STA.MONICA |          | DATE:MAY.16/2017 |        |
| J  | CHECKED:            |          | DATE:            |        |
| ,  | SCALE:              | 1:1      | SHEET            | 2 OF 2 |
| ED | DRAWING N           | NUMBER   |                  | ISSUE  |