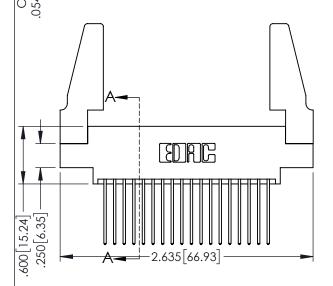

Contact Dimensions: 542-Wire Wrap .025 Sq.(0.64 Sq.) - Tail LG=.645(16.38) .100 (2.54) Contact Spacing x .200 (5.08) Row Spacing

THIS IS A C.A.D. GENERATED DRAWING
DO NOT MAKE MANUAL REVISIONS TO MAST

SSUE NUMBER

ORIGINAL

.160[4.06] POINT OF CONTACT

.150 [3.81]

-.330[8.38] CARD SLOT

1

INSULATOR MATERIAL: THERMOPLASTIC PBT BLACK, UL 94V-0
 CONTACT MATERIAL; COPPER TIN ALLOY

CONTACT MATERIAL, COFFER IN ALLOT
 CONTACT PLATING: GOLD ON THE MATING AREA, TIN PLATING
 ON THE CONTACT TAILS, NICKEL UNDERPLATE