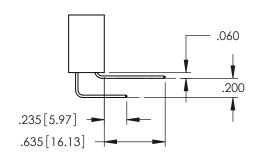

**SECTION A-A** 

**Contact Code 558** 

Contact Code 559

**Contact Code 560** 

INSULATOR MATERIAL: THERMOPLASTIC POLYESTER, UL 94V-0 DAP MATERIAL AVAILABLE UPON REQUEST

CONTACT MATERIAL; COPPER ALLOY CONTACT PLATING: GOLD ON THE MATING AREA, TIN PLATING ON THE CONTACT TAILS, NICKEL UNDERPLATE

## 345/395 SERIES CARD EDGE CONNECTOR CONTACT CODE 555,556,558,559,560 DIMENSIONS

YOUR CONNECTION TO QUALITY & SERVICE

|    | ACAD REFE           | G-MASTER |                  |        |
|----|---------------------|----------|------------------|--------|
| :  | DRAWN: R.STA.MONICA |          | DATE:MAY.16/2017 |        |
| J  | CHECKED:            |          | DATE:            |        |
| ,  | SCALE:              | 1:1      | SHEET            | 2 OF 2 |
| ED | DRAWING N           | NUMBER   |                  | ISSUE  |