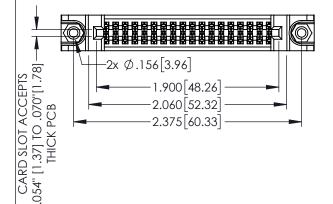

| 345/395 SERIES CARD EDGE CONNECTOR |
|------------------------------------|
| PART NUMBER: 395-036-542-888       |

EDAC INC TORONTO, ONTARIO CANADA

YOUR CONNECTION TO QUALITY & SERVICE W

| THESE DRAWINGS AND SPECIFICATIONS ARE THE PROPERTY OF EDAC INC.,AND |
|---------------------------------------------------------------------|
| SHALL NOT BE REPRODUCED,OR COPIED                                   |
| OR USED AS THE BASIS FOR THE                                        |
| MANUFACTURE OR SALE OF APPARATUS                                    |
| WITHOUT WRITTEN PERMISSION.                                         |

ORIGINAL

.160[4.06] POINT OF CONTACT

.150 [3.81]

-.330[8.38] CARD SLOT

1

INSULATOR MATERIAL: THERMOPLASTIC PBT BLACK, UL 94V-0
 CONTACT MATERIAL; COPPER TIN ALLOY

CONTACT MATERIAL, COFFER IN ALLOT
 CONTACT PLATING: GOLD ON THE MATING AREA, TIN PLATING
 ON THE CONTACT TAILS, NICKEL UNDERPLATE