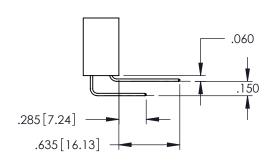

**SECTION A-A** 

**Contact Code 558** 

Contact Code 559

**Contact Code 560** 

INSULATOR MATERIAL: THERMOPLASTIC POLYESTER, UL 94V-0 DAP MATERIAL AVAILABLE UPON REQUEST

CONTACT MATERIAL; COPPER ALLOY CONTACT PLATING: GOLD ON THE MATING AREA, TIN PLATING ON THE CONTACT TAILS, NICKEL UNDERPLATE

## 345/395 SERIES CARD EDGE CONNECTOR CONTACT CODE 555,556,558,559,560 DIMENSIONS

YOUR CONNECTION TO QUALITY & SERVICE

|    | ACAD REFE           | G-MASTER |                  |        |
|----|---------------------|----------|------------------|--------|
| :  | DRAWN: R.STA.MONICA |          | DATE:MAY.16/2017 |        |
| J  | CHECKED:            |          | DATE:            |        |
| ,  | SCALE:              | 1:1      | SHEET            | 2 OF 2 |
| ED | DRAWING N           | NUMBER   |                  | ISSUE  |