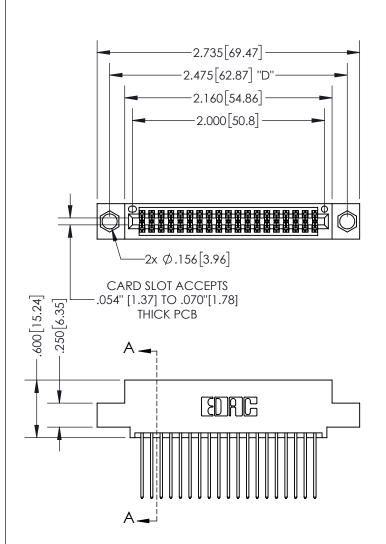

THIS IS A C.A.D. GENERATED DRAWING DO NOT MAKE MANUAL REVISIONS TO MASTER.

ISSUE NUMBER ORIGINAL 1

.160 4.06 POINT OF CONTACT .330[8.38] -.370[9.4] **CARD SLOT** .150 [3.81]

SECTION A-A

<u>Contact Dimensions:</u> 542-Wire Wrap .025 Sq.(0.64 Sq.) - Tail LG=.645(16.38) .100 (2.54) Contact Spacing x .200 (5.08) Row Spacing

INSULATOR MATERIAL: THERMOPLASTIC PBT, UL 94V-0 CONTACT MATERIAL; COPPER TIN ALLOY CONTACT PLATING: GOLD ON THE MATING AREA, TIN PLATING ON THE CONTACT TAILS, NICKEL UNDERPLATE

345/395 SERIES CARD EDGE CONNECTOR PART NUMBER: 395-038-542-504