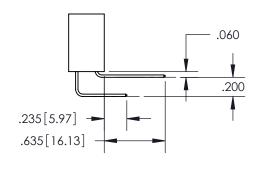

ISSUE NUMBER ORIGINAL 1

**Contact Code 558** 

**Contact Code 559** 

Contact Code 560

- INSULATOR MATERIAL: THERMOPLASTIC POLYESTER, UL 94V-0
- DAP MATERIAL AVAILABLE UPON REQUEST
- CONTACT MATERIAL; COPPER ALLOY

CONTACT PLATING: GOLD ON THE MATING AREA, TIN PLATING ON THE CONTACT TAILS, NICKEL UNDERPLATE

\*FOR ALL OTHER SPECIFICATIONS REFER TO SHEET 3\*