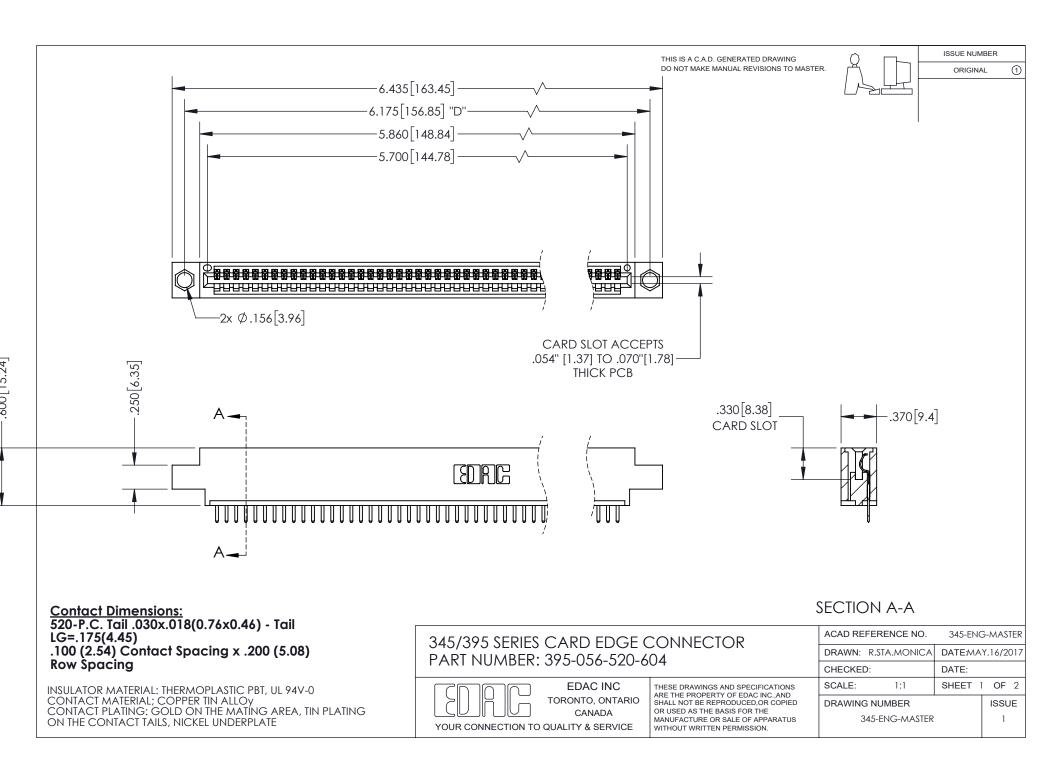

ISSUE NUMBER ORIGINAL 1

**Contact Code 558** 

**Contact Code 559** 

Contact Code 560

- INSULATOR MATERIAL: THERMOPLASTIC POLYESTER, UL 94V-0
- DAP MATERIAL AVAILABLE UPON REQUEST
- CONTACT MATERIAL; COPPER ALLOY

CONTACT PLATING: GOLD ON THE MATING AREA, TIN PLATING ON THE CONTACT TAILS, NICKEL UNDERPLATE

\*FOR ALL OTHER SPECIFICATIONS REFER TO SHEET 3\*