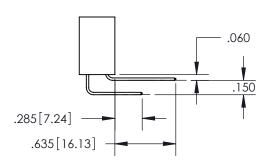

ISSUE NUMBER ORIGINAL 1

**Contact Code 558** 

**Contact Code 559** 

Contact Code 560

- INSULATOR MATERIAL: THERMOPLASTIC POLYESTER, UL 94V-0
- DAP MATERIAL AVAILABLE UPON REQUEST
- CONTACT MATERIAL; COPPER ALLOY

CONTACT PLATING: GOLD ON THE MATING AREA, TIN PLATING ON THE CONTACT TAILS, NICKEL UNDERPLATE

\*FOR ALL OTHER SPECIFICATIONS REFER TO SHEET 3\*