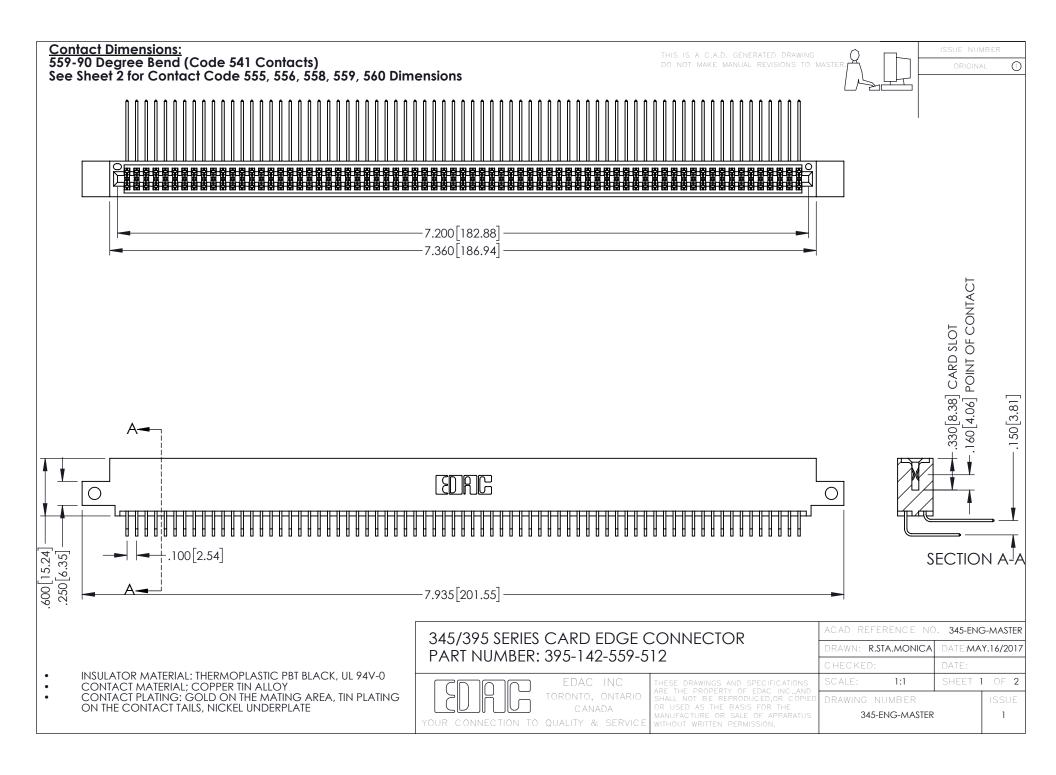

CONTACT MATERIAL; COPPER ALLOY CONTACT PLATING: GOLD ON THE MATING AREA, TIN PLATING ON THE CONTACT TAILS, NICKEL UNDERPLATE

345/395 SERIES CARD EDGE CONNECTOR CONTACT CODE 555,556,558,559,560 DIMENSIONS