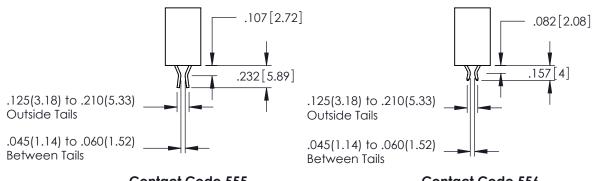

**Contact Code 555** 

**Contact Code 556** 

.152[3.86] .362[9.19] .125(3.18) to .210(5.33) **Outside Tails** .045(1.14) to .060(1.52) Between Tails

**Contact Code 558** 

Contact Code 559

Contact Code 560

INSULATOR MATERIAL: THERMOPLASTIC POLYESTER, UL 94V-0 DAP MATERIAL AVAILABLE UPON REQUEST