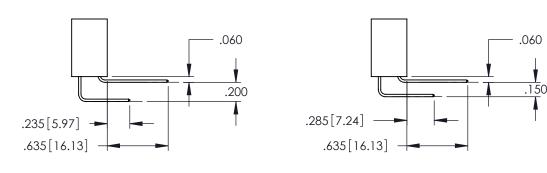

**Contact Code 555** 

**Contact Code 556** 

.152[3.86] .362[9.19] .125(3.18) to .210(5.33) **Outside Tails** .045(1.14) to .060(1.52) Between Tails

**Contact Code 558** 

Contact Code 559

Contact Code 560

INSULATOR MATERIAL: THERMOPLASTIC POLYESTER, UL 94V-0 DAP MATERIAL AVAILABLE UPON REQUEST