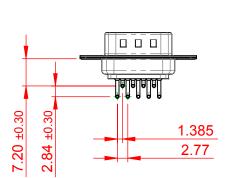

OPERATING TEMPERATURE: -55°C ~ 125°C

CURRENT RATING: 5A PER CONTACT CONTACT RESISTANCE:  $10m\Omega$  MAX. INSULATOR RESISTANCE:  $5000M\Omega$  min.

**DIELECTRIC** 

WITHSTANDING VOLTAGE: 1000V AC rms

| 621M SERIES D-SUB CONNECTOR          |                                                                                                                                                                                                 | SW REFERENCE NO.: 621M ASSEMBLY |                    |       |
|--------------------------------------|-------------------------------------------------------------------------------------------------------------------------------------------------------------------------------------------------|---------------------------------|--------------------|-------|
|                                      |                                                                                                                                                                                                 | DRAWN: C.B                      | DATE: AUG. 01/2018 |       |
|                                      |                                                                                                                                                                                                 | CHECKED:                        | DATE:              |       |
| EDAC INC                             | THESE DRAWINGS AND SPECIFICATIONS ARE THE PROPERTY OF EDAC INC.,AND SHALL NOT BE REPRODUCED,OR COPIED OR USED AS THE BASIS FOR THE MANUFACTURE OR SALE OF APPARATUS WITHOUT WRITTEN PERMISSION. | SCALE: 1:1                      | SHEET 1 OF         | 1     |
| TORONTO, ONTARIO CANADA              |                                                                                                                                                                                                 | DRAWING NUMBER: 621-M09         | -660-GT1           | ISSUE |
| YOUR CONNECTION TO QUALITY & SERVICE |                                                                                                                                                                                                 | PART NUMBER: 621-M09            | -660-GT1           | 1     |