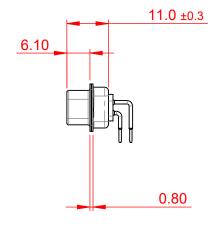

OPERATING TEMPERATURE: -55°C ~ 125°C

CURRENT RATING: 5A PER CONTACT CONTACT RESISTANCE:  $10m\Omega$  MAX. INSULATOR RESISTANCE:  $5000M\Omega$  min.

**DIELECTRIC** 

WITHSTANDING VOLTAGE: 1000V AC rms

| 621M SERIES D-SUB CONNECTOR          |                                                                                                                                                                                                 | SW REFERENCE NO.: 621M ASSEMBLY |                    |       |
|--------------------------------------|-------------------------------------------------------------------------------------------------------------------------------------------------------------------------------------------------|---------------------------------|--------------------|-------|
|                                      |                                                                                                                                                                                                 | DRAWN: C.B                      | DATE: AUG. 01/2018 |       |
|                                      |                                                                                                                                                                                                 | CHECKED:                        | DATE:              |       |
| EDAC INC                             | THESE DRAWINGS AND SPECIFICATIONS ARE THE PROPERTY OF EDAC INC.,AND SHALL NOT BE REPRODUCED,OR COPIED OR USED AS THE BASIS FOR THE MANUFACTURE OR SALE OF APPARATUS WITHOUT WRITTEN PERMISSION. | SCALE: 1:1                      | SHEET 1 OF         | 1     |
| TORONTO, ONTARIO CANADA              |                                                                                                                                                                                                 | DRAWING NUMBER: 621-M09         | -660-GT1           | ISSUE |
| YOUR CONNECTION TO QUALITY & SERVICE |                                                                                                                                                                                                 | PART NUMBER: 621-M09            | -660-GT1           | 1     |