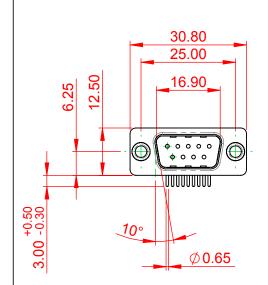

OPERATING TEMPERATURE: -55°C ~ 125°C

CURRENT RATING: 5A PER CONTACT CONTACT RESISTANCE:  $10m\Omega$  MAX. INSULATOR RESISTANCE:  $5000M\Omega$  min.

**DIELECTRIC** 

WITHSTANDING VOLTAGE: 1000V AC rms

| 621M SERIES D-SUB CONNECTOR          |                                                                                                                                                                                                 | SW REFERENCE NO.: 621M ASSEMBLY |                    |       |
|--------------------------------------|-------------------------------------------------------------------------------------------------------------------------------------------------------------------------------------------------|---------------------------------|--------------------|-------|
|                                      |                                                                                                                                                                                                 | DRAWN: C.B                      | DATE: AUG. 01/2018 |       |
|                                      |                                                                                                                                                                                                 | CHECKED:                        | DATE:              |       |
| EDAC INC                             | THESE DRAWINGS AND SPECIFICATIONS ARE THE PROPERTY OF EDAC INC.,AND SHALL NOT BE REPRODUCED,OR COPIED OR USED AS THE BASIS FOR THE MANUFACTURE OR SALE OF APPARATUS WITHOUT WRITTEN PERMISSION. | SCALE: 1:1                      | SHEET 1 OF         | 1     |
| TORONTO, ONTARIO CANADA              |                                                                                                                                                                                                 | DRAWING NUMBER: 621-M09         | -660-GT1           | ISSUE |
| YOUR CONNECTION TO QUALITY & SERVICE |                                                                                                                                                                                                 | PART NUMBER: 621-M09            | -660-GT1           | 1     |