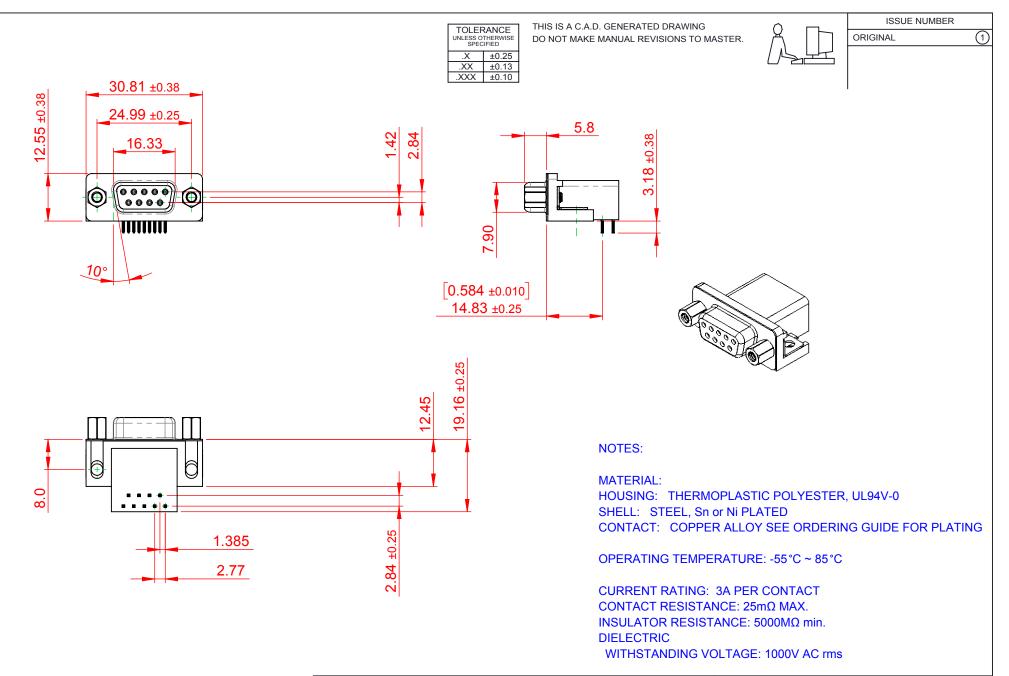

| 626 SERIES D-SUB CONNECTOR                                                     |                                                                                                                                                                                                                | SW REFERENCE NO.: 626 ASSEMBLY |                 |       |
|--------------------------------------------------------------------------------|----------------------------------------------------------------------------------------------------------------------------------------------------------------------------------------------------------------|--------------------------------|-----------------|-------|
|                                                                                |                                                                                                                                                                                                                | DRAWN: C.B                     | DATE: AUG. 01/2 | 018   |
|                                                                                |                                                                                                                                                                                                                | CHECKED:                       | DATE:           |       |
| EDAG INC<br>TORONTO, ONTARIO<br>CANADA<br>YOUR CONNECTION TO QUALITY & SERVICE | THESE DRAWINGS AND SPECIFICATIONS<br>ARE THE PROPERTY OF EDAC INC.,AND<br>SHALL NOT BE REPRODUCED,OR COPIED<br>OR USED AS THE BASIS FOR THE<br>MANUFACTURE OR SALE OF APPARATUS<br>WITHOUT WRITTEN PERMISSION. | SCALE: 1:1                     | SHEET 1 OF      | 1     |
|                                                                                |                                                                                                                                                                                                                | DRAWING NUMBER: 626            | 6-009-662-512   | ISSUE |
|                                                                                |                                                                                                                                                                                                                | PART NUMBER: 626               | 6-009-662-512   | 1     |