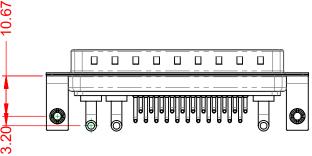

.XX ±0.13 .XXX ±0.05

Т

|  | COMBINATION D-SUB                                                              |                                                                        | SW REFERENCE NO.: 629 COMBO ASSEMBLY |                  |       |
|--|--------------------------------------------------------------------------------|------------------------------------------------------------------------|--------------------------------------|------------------|-------|
|  |                                                                                |                                                                        | DRAWN: C.B                           | DATE: JAN. 01/20 | 19    |
|  |                                                                                |                                                                        | CHECKED:                             | DATE:            |       |
|  | EDAC INC<br>TORONTO, ONTARIO<br>CANADA<br>YOUR CONNECTION TO QUALITY & SERVICE | THESE DRAWINGS AND SPECIFICATIONS<br>ARE THE PROPERTY OF EDAC INC.,AND | SCALE: (IN C.A.D. 1:1)               | SHEET 1 OF       | 2     |
|  |                                                                                | OR USED AS THE BASIS FOR THE                                           | DRAWING NUMBER: 629-25W3640-2NB      |                  | ISSUE |
|  |                                                                                | MANUFACTURE OR SALE OF APPARATUS<br>WITHOUT WRITTEN PERMISSION.        | PART NUMBER: 629-25W                 | 3640-2NB         | 1     |