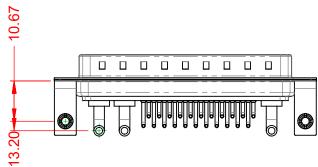

.XX ±0.13 .XXX ±0.05

Т

|  | COMBINATION D-SUB                                                              |                                                                        | SW REFERENCE NO.: 629 COMBO ASSEMBLY |                  |       |
|--|--------------------------------------------------------------------------------|------------------------------------------------------------------------|--------------------------------------|------------------|-------|
|  |                                                                                |                                                                        | DRAWN: C.B                           | DATE: JAN. 01/20 | 19    |
|  |                                                                                |                                                                        | CHECKED:                             | DATE:            |       |
|  | EDAC INC<br>TORONTO, ONTARIO<br>CANADA<br>YOUR CONNECTION TO QUALITY & SERVICE | THESE DRAWINGS AND SPECIFICATIONS<br>ARE THE PROPERTY OF EDAC INC.,AND | SCALE: (IN C.A.D. 1:1)               | SHEET 1 OF       | 2     |
|  |                                                                                | OR USED AS THE BASIS FOR THE                                           | DRAWING NUMBER: 629-25W3640-2NB      |                  | ISSUE |
|  |                                                                                | MANUFACTURE OR SALE OF APPARATUS<br>WITHOUT WRITTEN PERMISSION.        | PART NUMBER: 629-25W                 | 3640-2NB         | 1     |