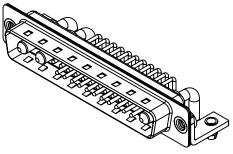

.XX ±0.13 .XXX ±0.05

Т

|  | COMBINATION D-SUB                                                              |                                                                        | SW REFERENCE NO.: 629 COMBO ASSEMBLY |                  |       |
|--|--------------------------------------------------------------------------------|------------------------------------------------------------------------|--------------------------------------|------------------|-------|
|  |                                                                                |                                                                        | DRAWN: C.B                           | DATE: JAN. 01/20 | 19    |
|  |                                                                                |                                                                        | CHECKED:                             | DATE:            |       |
|  | EDAC INC<br>TORONTO, ONTARIO<br>CANADA<br>YOUR CONNECTION TO QUALITY & SERVICE | THESE DRAWINGS AND SPECIFICATIONS<br>ARE THE PROPERTY OF EDAC INC.,AND | SCALE: (IN C.A.D. 1:1)               | SHEET 1 OF       | 2     |
|  |                                                                                | OR USED AS THE BASIS FOR THE                                           | DRAWING NUMBER: 629-25W3640-2NB      |                  | ISSUE |
|  |                                                                                | MANUFACTURE OR SALE OF APPARATUS<br>WITHOUT WRITTEN PERMISSION.        | PART NUMBER: 629-25W                 | 3640-2NB         | 1     |