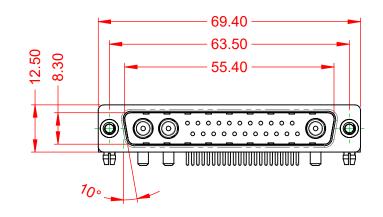

.XX ±0.13 .XXX ±0.05

Т

|  | COMBINATION D-SUB                                                              |                                                                        | SW REFERENCE NO.: 629 COMBO ASSEMBLY |                  |       |
|--|--------------------------------------------------------------------------------|------------------------------------------------------------------------|--------------------------------------|------------------|-------|
|  |                                                                                |                                                                        | DRAWN: C.B                           | DATE: JAN. 01/20 | 19    |
|  |                                                                                |                                                                        | CHECKED:                             | DATE:            |       |
|  | EDAC INC<br>TORONTO, ONTARIO<br>CANADA<br>YOUR CONNECTION TO QUALITY & SERVICE | THESE DRAWINGS AND SPECIFICATIONS<br>ARE THE PROPERTY OF EDAC INC.,AND | SCALE: (IN C.A.D. 1:1)               | SHEET 1 OF       | 2     |
|  |                                                                                | OR USED AS THE BASIS FOR THE                                           | DRAWING NUMBER: 629-25W3640-2NB      |                  | ISSUE |
|  |                                                                                | MANUFACTURE OR SALE OF APPARATUS<br>WITHOUT WRITTEN PERMISSION.        | PART NUMBER: 629-25W                 | 3640-2NB         | 1     |