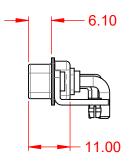

.XX ±0.13 .XXX ±0.05

Т

|  | COMBINATION D-SUB                                                              |                                                                        | SW REFERENCE NO.: 629 COMBO ASSEMBLY |                  |       |
|--|--------------------------------------------------------------------------------|------------------------------------------------------------------------|--------------------------------------|------------------|-------|
|  |                                                                                |                                                                        | DRAWN: C.B                           | DATE: JAN. 01/20 | 19    |
|  |                                                                                |                                                                        | CHECKED:                             | DATE:            |       |
|  | EDAC INC<br>TORONTO, ONTARIO<br>CANADA<br>YOUR CONNECTION TO QUALITY & SERVICE | THESE DRAWINGS AND SPECIFICATIONS<br>ARE THE PROPERTY OF EDAC INC.,AND | SCALE: (IN C.A.D. 1:1)               | SHEET 1 OF       | 2     |
|  |                                                                                | OR USED AS THE BASIS FOR THE                                           | DRAWING NUMBER: 629-25W3640-2NB      |                  | ISSUE |
|  |                                                                                | MANUFACTURE OR SALE OF APPARATUS<br>WITHOUT WRITTEN PERMISSION.        | PART NUMBER: 629-25W                 | 3640-2NB         | 1     |