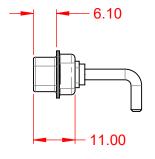

DIELECTRIC WITHSTANDING VOLTAGE: T) ACT

|  | COMBINATION D-SUB                    |                                                                                                                                               | SW REFERENCE NO.: 629 COMBO ASSEMBLY |                  |       |
|--|--------------------------------------|-----------------------------------------------------------------------------------------------------------------------------------------------|--------------------------------------|------------------|-------|
|  |                                      |                                                                                                                                               | DRAWN: C.B                           | DATE: JAN. 01/20 | 19    |
|  |                                      |                                                                                                                                               | CHECKED:                             | DATE:            |       |
|  | EDAC INC                             | ARE THE PROPERTY OF EDAC INC.,AND<br>IO SHALL NOT BE REPRODUCED,OR COPIED<br>OR USED AS THE BASIS FOR THE<br>MANUFACTURE OR SALE OF APPARATUS | SCALE: (IN C.A.D. 1:1)               | SHEET 1 OF       | 2     |
|  | TORONTO, ONTARIO<br>CANADA           |                                                                                                                                               | DRAWING NUMBER: 629-3WK3250-211      |                  | ISSUE |
|  | YOUR CONNECTION TO QUALITY & SERVICE |                                                                                                                                               | PART NUMBER: 629-3WK                 | 3250-2T1         | 1     |