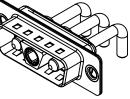

DIELECTRIC WITHSTANDING VOLTAGE: T) ACT

|  | COMBINATION D-SUB                    |                                                                                                                                               | SW REFERENCE NO.: 629 COMBO ASSEMBLY |                  |       |
|--|--------------------------------------|-----------------------------------------------------------------------------------------------------------------------------------------------|--------------------------------------|------------------|-------|
|  |                                      |                                                                                                                                               | DRAWN: C.B                           | DATE: JAN. 01/20 | 19    |
|  |                                      |                                                                                                                                               | CHECKED:                             | DATE:            |       |
|  | EDAC INC                             | ARE THE PROPERTY OF EDAC INC.,AND<br>IO SHALL NOT BE REPRODUCED,OR COPIED<br>OR USED AS THE BASIS FOR THE<br>MANUFACTURE OR SALE OF APPARATUS | SCALE: (IN C.A.D. 1:1)               | SHEET 1 OF       | 2     |
|  | TORONTO, ONTARIO<br>CANADA           |                                                                                                                                               | DRAWING NUMBER: 629-3WK3250-211      |                  | ISSUE |
|  | YOUR CONNECTION TO QUALITY & SERVICE |                                                                                                                                               | PART NUMBER: 629-3WK                 | 3250-2T1         | 1     |