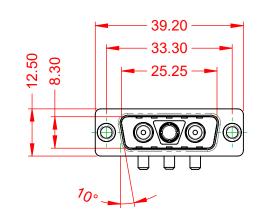

DIELECTRIC WITHSTANDING VOLTAGE: T) ACT

|  | COMBINATION D-SUB                    |                                                                                                                                               | SW REFERENCE NO.: 629 COMBO ASSEMBLY |                  |       |
|--|--------------------------------------|-----------------------------------------------------------------------------------------------------------------------------------------------|--------------------------------------|------------------|-------|
|  |                                      |                                                                                                                                               | DRAWN: C.B                           | DATE: JAN. 01/20 | 19    |
|  |                                      |                                                                                                                                               | CHECKED:                             | DATE:            |       |
|  | EDAC INC                             | ARE THE PROPERTY OF EDAC INC.,AND<br>IO SHALL NOT BE REPRODUCED,OR COPIED<br>OR USED AS THE BASIS FOR THE<br>MANUFACTURE OR SALE OF APPARATUS | SCALE: (IN C.A.D. 1:1)               | SHEET 1 OF       | 2     |
|  | TORONTO, ONTARIO<br>CANADA           |                                                                                                                                               | DRAWING NUMBER: 629-3WK3250-211      |                  | ISSUE |
|  | YOUR CONNECTION TO QUALITY & SERVICE |                                                                                                                                               | PART NUMBER: 629-3WK                 | 3250-2T1         | 1     |