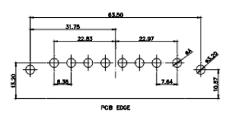

PCB EDGE

99 7**/** 

21W1 Male/Female

CURRENT RATING / ØA 10A / 2.2 20A / 3.3 30A / 3.7

40A / 4.2

THIS SERIES FULLY CONFORMS TO THE EUROPEAN UNION DIRECTIVES 2011/65/EU FOR RoHS COMPLIANCY.

THIS IS A C.A.D. GENERATED DRAWING TOLERANCE UNLESS OTHERWISE SPECIFIED DO NOT MAKE MANUAL REVISIONS TO MASTER.