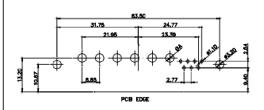

## 43W2 Female

17W5 Male

COMPLIANT

31.75

|                               |                            |                                                                                                                                                                                                                  | T Contraction of the second seco |            |       |
|-------------------------------|----------------------------|------------------------------------------------------------------------------------------------------------------------------------------------------------------------------------------------------------------|------------------------------------------------------------------------------------------------------------------------------------------------------------------------------------------------------------------------------------------------------------------------------------------------------------------------------------------------------------------------------------------------------------------------------------------------------------------------------------------------------------------------------------------------------------------------------------------------------------------------------------------------------------------------------------------------------------------------------------------------------------------------------------------------------------------------------------------------------------------------------------------------------------------------------------------------------------------------------------------------------------------------------------------------------------------------------------------------------------------------------------------------------------------------------------------------------------------------------------------------------------------------------------------------------------------------------------------------------------------------------------------------------------------------------------------------------------------------------------------------------------------------------------------------------------------------------------------------------------------------------------------------------------------------------------------------------------------------------------------------------------------------------------------------------------------------------------------------------------------------------------|------------|-------|
|                               |                            | SW REFERENCE NO.: 629 COMBO ASSEMBLY                                                                                                                                                                             |                                                                                                                                                                                                                                                                                                                                                                                                                                                                                                                                                                                                                                                                                                                                                                                                                                                                                                                                                                                                                                                                                                                                                                                                                                                                                                                                                                                                                                                                                                                                                                                                                                                                                                                                                                                                                                                                                    |            |       |
|                               | COMBINATION                | DRAWN: C.B                                                                                                                                                                                                       | DATE: JAN. 01/20                                                                                                                                                                                                                                                                                                                                                                                                                                                                                                                                                                                                                                                                                                                                                                                                                                                                                                                                                                                                                                                                                                                                                                                                                                                                                                                                                                                                                                                                                                                                                                                                                                                                                                                                                                                                                                                                   | )19        |       |
|                               |                            |                                                                                                                                                                                                                  | CHECKED:                                                                                                                                                                                                                                                                                                                                                                                                                                                                                                                                                                                                                                                                                                                                                                                                                                                                                                                                                                                                                                                                                                                                                                                                                                                                                                                                                                                                                                                                                                                                                                                                                                                                                                                                                                                                                                                                           | DATE:      |       |
| THIS SERIES FULLY CONFORMS TO | EDAC INC                   | THESE DRAWINGS AND SPECIFICATIONS<br>ARE THE PROPERTY OF EDAC INC., AND<br>SHALL NOT BE REPRODUCED, OR COPIED<br>OR USED AS THE BASIS FOR THE<br>MANUFACTURE OR SALE OF APPARATUS<br>WITHOUT WRITTEN PERMISSION. | SCALE: N.T.S                                                                                                                                                                                                                                                                                                                                                                                                                                                                                                                                                                                                                                                                                                                                                                                                                                                                                                                                                                                                                                                                                                                                                                                                                                                                                                                                                                                                                                                                                                                                                                                                                                                                                                                                                                                                                                                                       | SHEET 4 OF | 4     |
| THE EUROPEAN UNION DIRECTIVES | TORONTO, ONTARIO<br>CANADA |                                                                                                                                                                                                                  | DRAWING NUMBER: 629-47W                                                                                                                                                                                                                                                                                                                                                                                                                                                                                                                                                                                                                                                                                                                                                                                                                                                                                                                                                                                                                                                                                                                                                                                                                                                                                                                                                                                                                                                                                                                                                                                                                                                                                                                                                                                                                                                            | 1640-5N6   | ISSUE |
|                               |                            |                                                                                                                                                                                                                  | PART NUMBER: 629-47W                                                                                                                                                                                                                                                                                                                                                                                                                                                                                                                                                                                                                                                                                                                                                                                                                                                                                                                                                                                                                                                                                                                                                                                                                                                                                                                                                                                                                                                                                                                                                                                                                                                                                                                                                                                                                                                               | 1640-5N6   | 1     |