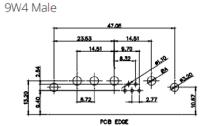

5W1 Male/Female

7W2 Male/Female

11W1 Male/Female

17W2 Male/Female

24W7 Male/Female

21W4 Male/Female

27W2 Male/Female

5W5 Male

PCB EDGE

8W8 Male

PCB EDGE

POB EDGE

2.77 PCB EDGE

5W5 Female

8W8 Female

PCB EDGE

22,16

2.77

20.78

20.70

13.72

PCB EDGE