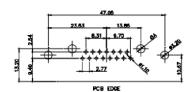

13W3 Male

25W3 Male

24.77

PCB EDGE

36W4 Female

13W6 Male

13W6 Female

13W3 Female

22,16

2.77

20.78

20.70

13.72

PCB EDGE