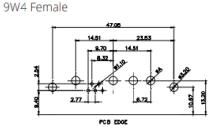

5W1 Male/Female

7W2 Male/Female

11W1 Male/Female

17W2 Male/Female

24W7 Male/Female

21W4 Male/Female

27W2 Male/Female

5W5 Male

PCB EDGE

8W8 Male

PCB EDGE

POB EDGE

2.77 PCB EDGE

5W5 Female

8W8 Female

PCB EDGE