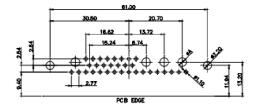

PCB EDGE

8W8 Male

PCB EDGE

POB EDGE

2.77 PCB EDGE

5W5 Female

8W8 Female

PCB EDGE

22,16

2.77

20.78

20.70

13.72

PCB EDGE