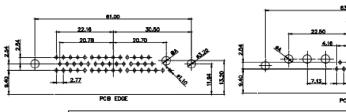

13W3 Male

25W3 Male

24.77

PCB EDGE

36W4 Female

13W6 Male

13W6 Female

13W3 Female