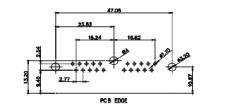

## 43W2 Female

17W5 Male

COMPLIANT

31.75

|                               |                            |                                                                                                                                                                                                                  | T Contraction of the second seco |            |       |
|-------------------------------|----------------------------|------------------------------------------------------------------------------------------------------------------------------------------------------------------------------------------------------------------|------------------------------------------------------------------------------------------------------------------------------------------------------------------------------------------------------------------------------------------------------------------------------------------------------------------------------------------------------------------------------------------------------------------------------------------------------------------------------------------------------------------------------------------------------------------------------------------------------------------------------------------------------------------------------------------------------------------------------------------------------------------------------------------------------------------------------------------------------------------------------------------------------------------------------------------------------------------------------------------------------------------------------------------------------------------------------------------------------------------------------------------------------------------------------------------------------------------------------------------------------------------------------------------------------------------------------------------------------------------------------------------------------------------------------------------------------------------------------------------------------------------------------------------------------------------------------------------------------------------------------------------------------------------------------------------------------------------------------------------------------------------------------------------------------------------------------------------------------------------------------------|------------|-------|
|                               |                            | SW REFERENCE NO.: 629 COMBO ASSEMBLY                                                                                                                                                                             |                                                                                                                                                                                                                                                                                                                                                                                                                                                                                                                                                                                                                                                                                                                                                                                                                                                                                                                                                                                                                                                                                                                                                                                                                                                                                                                                                                                                                                                                                                                                                                                                                                                                                                                                                                                                                                                                                    |            |       |
|                               | COMBINATION                | DRAWN: C.B                                                                                                                                                                                                       | DATE: JAN. 01/20                                                                                                                                                                                                                                                                                                                                                                                                                                                                                                                                                                                                                                                                                                                                                                                                                                                                                                                                                                                                                                                                                                                                                                                                                                                                                                                                                                                                                                                                                                                                                                                                                                                                                                                                                                                                                                                                   | )19        |       |
|                               |                            |                                                                                                                                                                                                                  | CHECKED:                                                                                                                                                                                                                                                                                                                                                                                                                                                                                                                                                                                                                                                                                                                                                                                                                                                                                                                                                                                                                                                                                                                                                                                                                                                                                                                                                                                                                                                                                                                                                                                                                                                                                                                                                                                                                                                                           | DATE:      |       |
| THIS SERIES FULLY CONFORMS TO | EDAC INC                   | THESE DRAWINGS AND SPECIFICATIONS<br>ARE THE PROPERTY OF EDAC INC., AND<br>SHALL NOT BE REPRODUCED, OR COPIED<br>OR USED AS THE BASIS FOR THE<br>MANUFACTURE OR SALE OF APPARATUS<br>WITHOUT WRITTEN PERMISSION. | SCALE: N.T.S                                                                                                                                                                                                                                                                                                                                                                                                                                                                                                                                                                                                                                                                                                                                                                                                                                                                                                                                                                                                                                                                                                                                                                                                                                                                                                                                                                                                                                                                                                                                                                                                                                                                                                                                                                                                                                                                       | SHEET 4 OF | 4     |
| THE EUROPEAN UNION DIRECTIVES | TORONTO, ONTARIO<br>CANADA |                                                                                                                                                                                                                  | DRAWING NUMBER: 629-47W                                                                                                                                                                                                                                                                                                                                                                                                                                                                                                                                                                                                                                                                                                                                                                                                                                                                                                                                                                                                                                                                                                                                                                                                                                                                                                                                                                                                                                                                                                                                                                                                                                                                                                                                                                                                                                                            | 1640-5N6   | ISSUE |
|                               |                            |                                                                                                                                                                                                                  | PART NUMBER: 629-47W                                                                                                                                                                                                                                                                                                                                                                                                                                                                                                                                                                                                                                                                                                                                                                                                                                                                                                                                                                                                                                                                                                                                                                                                                                                                                                                                                                                                                                                                                                                                                                                                                                                                                                                                                                                                                                                               | 1640-5N6   | 1     |