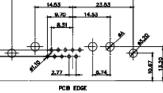

PCB EDGE

99 7**/** 

21W1 Male/Female

CURRENT RATING / ØA 10A / 2.2 20A / 3.3 30A / 3.7

40A / 4.2

THIS SERIES FULLY CONFORMS TO THE EUROPEAN UNION DIRECTIVES 2011/65/EU FOR RoHS COMPLIANCY.

THIS IS A C.A.D. GENERATED DRAWING TOLERANCE UNLESS OTHERWISE SPECIFIED DO NOT MAKE MANUAL REVISIONS TO MASTER.