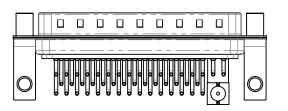

THIS IS A C.A.D. GENERATED DRAWING DO NOT MAKE MANUAL REVISIONS TO MASTER.



| ISSUE NUMBER |  |
|--------------|--|
|              |  |

ORIGINAL

(1)





## NOTES:

MATERIAL: HOUSING: THERMOPLASTIC POLYESTER, UL94V-0 SHELL: STEEL, Sn or Ni PLATED CONTACT: COPPER ALLOY SEE ORDERING GUIDE FOR PLATING

OPERATING TEMPERATURE: -55°C ~ 125°C



SIGNAL CONTACT CURRENT RATING: 5A PER CONTACT SIGNAL CONTACT RESISTANCE: 10mQ MAX. INSULATOR RESISTANCE: 5000MΩ min. DIELECTRIC WITHSTANDING VOLTAGE: 1000V AC rms



|                                      |                                                                                                                                                                                                                | SW REFERENCE NO.: 629 COMBO ASSEMBLY |            |       |  |
|--------------------------------------|----------------------------------------------------------------------------------------------------------------------------------------------------------------------------------------------------------------|--------------------------------------|------------|-------|--|
| COMB