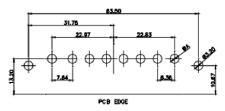

## 43W2 Female

17W5 Male

COMPLIANT

31.75

|                               |                            |                                                                                                                                                                                                                  | T Contraction of the second seco |            |       |
|-------------------------------|----------------------------|------------------------------------------------------------------------------------------------------------------------------------------------------------------------------------------------------------------|------------------------------------------------------------------------------------------------------------------------------------------------------------------------------------------------------------------------------------------------------------------------------------------------------------------------------------------------------------------------------------------------------------------------------------------------------------------------------------------------------------------------------------------------------------------------------------------------------------------------------------------------------------------------------------------------------------------------------------------------------------------------------------------------------------------------------------------------------------------------------------------------------------------------------------------------------------------------------------------------------------------------------------------------------------------------------------------------------------------------------------------------------------------------------------------------------------------------------------------------------------------------------------------------------------------------------------------------------------------------------------------------------------------------------------------------------------------------------------------------------------------------------------------------------------------------------------------------------------------------------------------------------------------------------------------------------------------------------------------------------------------------------------------------------------------------------------------------------------------------------------|------------|-------|
|                               |                            | SW REFERENCE NO.: 629 COMBO ASSEMBLY                                                                                                                                                                             |                                                                                                                                                                                                                                                                                                                                                                                                                                                                                                                                                                                                                                                                                                                                                                                                                                                                                                                                                                                                                                                                                                                                                                                                                                                                                                                                                                                                                                                                                                                                                                                                                                                                                                                                                                                                                                                                                    |            |       |
|                               | COMBINATION                | DRAWN: C.B                                                                                                                                                                                                       | DATE: JAN. 01/20                                                                                                                                                                                                                                                                                                                                                                                                                                                                                                                                                                                                                                                                                                                                                                                                                                                                                                                                                                                                                                                                                                                                                                                                                                                                                                                                                                                                                                                                                                                                                                                                                                                                                                                                                                                                                                                                   | )19        |       |
|                               |                            |                                                                                                                                                                                                                  | CHECKED:                                                                                                                                                                                                                                                                                                                                                                                                                                                                                                                                                                                                                                                                                                                                                                                                                                                                                                                                                                                                                                                                                                                                                                                                                                                                                                                                                                                                                                                                                                                                                                                                                                                                                                                                                                                                                                                                           | DATE:      |       |
| THIS SERIES FULLY CONFORMS TO | EDAC INC                   | THESE DRAWINGS AND SPECIFICATIONS<br>ARE THE PROPERTY OF EDAC INC., AND<br>SHALL NOT BE REPRODUCED, OR COPIED<br>OR USED AS THE BASIS FOR THE<br>MANUFACTURE OR SALE OF APPARATUS<br>WITHOUT WRITTEN PERMISSION. | SCALE: N.T.S                                                                                                                                                                                                                                                                                                                                                                                                                                                                                                                                                                                                                                                                                                                                                                                                                                                                                                                                                                                                                                                                                                                                                                                                                                                                                                                                                                                                                                                                                                                                                                                                                                                                                                                                                                                                                                                                       | SHEET 4 OF | 4     |
| THE EUROPEAN UNION DIRECTIVES | TORONTO, ONTARIO<br>CANADA |                                                                                                                                                                                                                  | DRAWING NUMBER: 629-47W                                                                                                                                                                                                                                                                                                                                                                                                                                                                                                                                                                                                                                                                                                                                                                                                                                                                                                                                                                                                                                                                                                                                                                                                                                                                                                                                                                                                                                                                                                                                                                                                                                                                                                                                                                                                                                                            | 1640-5N6   | ISSUE |
|                               |                            |                                                                                                                                                                                                                  | PART NUMBER: 629-47W                                                                                                                                                                                                                                                                                                                                                                                                                                                                                                                                                                                                                                                                                                                                                                                                                                                                                                                                                                                                                                                                                                                                                                                                                                                                                                                                                                                                                                                                                                                                                                                                                                                                                                                                                                                                                                                               | 1640-5N6   | 1     |