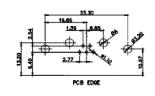

PCB EDGE

99 7**/** 

21W1 Male/Female

CURRENT RATING / ØA 10A / 2.2 20A / 3.3 30A / 3.7

40A / 4.2

THIS SERIES FULLY CONFORMS TO THE EUROPEAN UNION DIRECTIVES 2011/65/EU FOR RoHS COMPLIANCY.

THIS IS A C.A.D. GENERATED DRAWING TOLERANCE UNLESS OTHERWISE SPECIFIED DO NOT MAKE MANUAL REVISIONS TO MASTER.