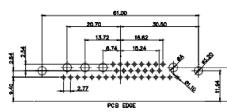

PCB EDGE

8W8 Male

PCB EDGE

POB EDGE

2.77 PCB EDGE

5W5 Female

8W8 Female

PCB EDGE

22,16

2.77

20.78

20.70

13.72

PCB EDGE