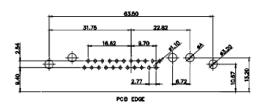

5W1 Male/Female

7W2 Male/Female

11W1 Male/Female

17W2 Male/Female

24W7 Male/Female

21W4 Male/Female

27W2 Male/Female

5W5 Male

PCB EDGE

8W8 Male

PCB EDGE

POB EDGE

2.77 PCB EDGE

5W5 Female

8W8 Female

PCB EDGE