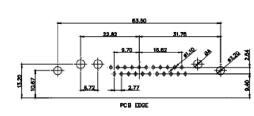

5W1 Male/Female

7W2 Male/Female

11W1 Male/Female

17W2 Male/Female

24W7 Male/Female

21W4 Male/Female

27W2 Male/Female

5W5 Male

PCB EDGE

8W8 Male

PCB EDGE

POB EDGE

2.77 PCB EDGE

5W5 Female

8W8 Female

PCB EDGE