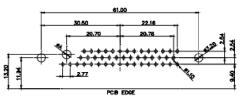

NUMBER** ORIGINAL (1)



3W3 / 3WK3

5W1 Male/Female

7W2 Male/Female

11W1 Male/Female

17W2 Male/Female

24W7 Male/Female

21W4 Male/Female

27W2 Male/Female



5W5 Male



PCB EDGE

8W8 Male



PCB EDGE



POB EDGE

2.77 PCB EDGE

5W5 Female



8W8 Female



PCB EDGE

PCB EDGE

99 7**/** 

21W1 Male/Female



CURRENT RATING / ØA 10A / 2.2 20A / 3.3 30A / 3.7





40A / 4.2





THIS SERIES FULLY CONFORMS TO THE EUROPEAN UNION DIRECTIVES 2011/65/EU FOR RoHS COMPLIANCY.

THIS IS A C.A.D. GENERATED DRAWING TOLERANCE UNLESS OTHERWISE SPECIFIED DO NOT MAKE MANUAL REVISIONS TO MASTER.















13W3 Male





25W3 Male





24.77

PCB EDGE



36W4 Female



13W6 Male





13W6 Female

13W3 Female

.X ±0.25 .XX ±0.13 .XXX ±0.05

## 43W2 Female



17W5 Male

COMPLIANT













31.75



|                               |                            |                                                                                                                                                                                                                  | T Contraction of the second seco |            |       |
|-------------------------------|----------------------------|------------------------------------------------------------------------------------------------------------------------------------------------------------------------------------------------------------------|---------------------------------------------------------------------------------------------------------------------------------------------------------------------------------------------------