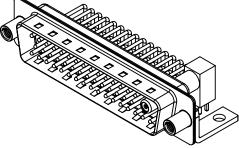

## NOTES:

MATERIAL: HOUSING: THERMOPLASTIC POLYESTER, UL94V-0 SHELL: STEEL, Sn or Ni PLATED CONTACT: COPPER ALLOY SEE ORDERING GUIDE FOR PLATING

OPERATING TEMPERATURE: -55°C ~ 125°C

SIGNAL CONTACT CURRENT RATING: 5A PER CONTACT SIGNAL CONTACT RESISTANCE: 10mQ MAX. INSULATOR RESISTANCE: 5000MΩ min. DIELECTRIC WITHSTANDING VOLTAGE: 1000V AC rms