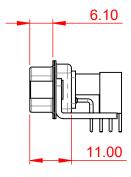

THIS IS A C.A.D. GENERATED DRAWING DO NOT MAKE MANUAL REVISIONS TO MASTER.



| ISSUE NUMBER |  |
|--------------|--|
|              |  |

ORIGINAL

(1)





## NOTES:

MATERIAL: HOUSING: THERMOPLASTIC POLYESTER, UL94V-0 SHELL: STEEL, Sn or Ni PLATED CONTACT: COPPER ALLOY SEE ORDERING GUIDE FOR PLATING

OPERATING TEMPERATURE: -55°C ~ 125°C



SIGNAL CONTACT CURRENT RATING: 5A PER CONTACT SIGNAL CONTACT RESISTANCE: 10mQ MAX. INSULATOR RESISTANCE: 5000MΩ min. DIELECTRIC WITHSTANDING VOLTAGE: 1000V AC rms



|                                      |                                                                                                                                                                                                                | SW REFERENCE NO.: 629 COMBO ASSEMBLY |            |       |  |
|--------------------------------------|--------------------------------------------------------------------------------------------