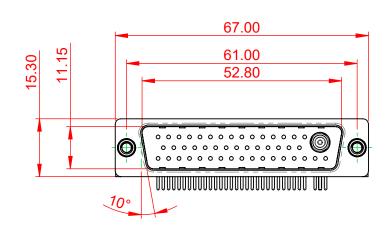

## NOTES:

MATERIAL: HOUSING: THERMOPLASTIC POLYESTER, UL94V-0 SHELL: STEEL, Sn or Ni PLATED CONTACT: COPPER ALLOY SEE ORDERING GUIDE FOR PLATING

OPERATING TEMPERATURE: -55°C ~ 125°C

SIGNAL CONTACT CURRENT RATING: 5A PER CONTACT SIGNAL CONTACT RESISTANCE: 10mQ MAX. INSULATOR RESISTANCE: 5000MΩ min. DIELECTRIC WITHSTANDING VOLTAGE: 1000V AC rms