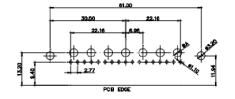

5W1 Male/Female

7W2 Male/Female

11W1 Male/Female

17W2 Male/Female

24W7 Male/Female

21W4 Male/Female

27W2 Male/Female

5W5 Male

PCB EDGE

8W8 Male

PCB EDGE

POB EDGE

2.77 PCB EDGE

5W5 Female

8W8 Female

PCB EDGE

22,16

2.77

20.78

20.70

13.72

PCB EDGE