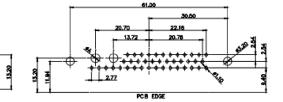

MAKE MANUAL REVISIONS TO MASTER.



**ISSUE NUMBER** ORIGINAL (1)



3W3 / 3WK3

5W1 Male/Female

7W2 Male/Female

11W1 Male/Female

17W2 Male/Female

24W7 Male/Female

21W4 Male/Female

27W2 Male/Female



5W5 Male



PCB EDGE

8W8 Male



PCB EDGE



POB EDGE

2.77 PCB EDGE

5W5 Female



8W8 Female



PCB EDGE

PCB EDGE

99 7**/** 

21W1 Male/Female



CURRENT RATING / ØA 10A / 2.2 20A / 3.3 30A / 3.7





40A / 4.2





THIS SERIES FULLY CONFORMS TO THE EUROPEAN UNION DIRECTIVES 2011/65/EU FOR RoHS COMPLIANCY.

THIS IS A C.A.D. GENERATED DRAWING TOLERANCE UNLESS OTHERWISE SPECIFIED DO NOT MAKE MANUAL REVISIONS TO MASTER.















13W3 Male





25W3 Male





24.77

PCB EDGE



36W4 Female



13W6 Male





13W6 Female

13W3 Female

.X ±0.25 .XX ±0.13 .XXX ±0.05

## 43W2 Female



17W5 Male

COMPLIANT













31.75



|                               |                            |                                                                                                                                                                                                                  | T Contraction of the second seco |            |       |
|-------------------------------|----------------------------|------------------------------------------------------------------------------------------------------------------------------------------------------------------------------------------------------------------|--------------------------------------------------------------------------------------------------------------------------------------------------------