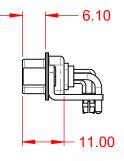

INSULATOR RESISTANCE: DIELECTRIC WITHSTANDING VOLTAGE:  $5000M\Omega$  min.

-55°C ~ 125°C

1000V AC rms

|                            | COMBINATION D-SUB                                               |                                                                        |                        | SW REFERENCE NO.: 629 COMBO ASSEMBLY |    |  |  |
|----------------------------|-----------------------------------------------------------------|------------------------------------------------------------------------|------------------------|--------------------------------------|----|--|--|
|                            |                                                                 |                                                                        |                        | DATE: JAN. 01/20                     | 19 |  |  |
|                            |                                                                 |                                                                        | CHECKED:               | DATE:                                |    |  |  |
|                            | EDAC INC                                                        | THESE DRAWINGS AND SPECIFICATIONS<br>ARE THE PROPERTY OF EDAC INC.,AND | SCALE: (IN C.A.D. 1:1) | SHEET 1 OF                           | 2  |  |  |
| TORONTO, ONTARIO<br>CANADA | SHALL NOT BE REPRODUCED, OR COPIED OR USED AS THE BASIS FOR THE | DRAWING NUMBER: 629-9W4                                                | -240-1T5               | ISSUE                                |    |  |  |
| YOUR CONNECTION            | YOUR CONNECTION TO QUALITY & SERVICE                            | MANUFACTURE OR SALE OF APPARATUS<br>WITHOUT WRITTEN PERMISSION.        | PART NUMBER: 629-9W4   | -240-1T5                             | 1  |  |  |