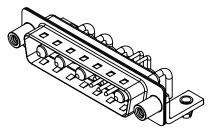

INSULATOR RESISTANCE: DIELECTRIC WITHSTANDING VOLTAGE:  $5000M\Omega$  min.

-55°C ~ 125°C

1000V AC rms

|                            | COMBINATION D-SUB                                               |                                                                        |                        | SW REFERENCE NO.: 629 COMBO ASSEMBLY |    |  |  |
|----------------------------|-----------------------------------------------------------------|------------------------------------------------------------------------|------------------------|--------------------------------------|----|--|--|
|                            |                                                                 |                                                                        |                        | DATE: JAN. 01/20                     | 19 |  |  |
|                            |                                                                 |                                                                        | CHECKED:               | DATE:                                |    |  |  |
|                            | EDAC INC                                                        | THESE DRAWINGS AND SPECIFICATIONS<br>ARE THE PROPERTY OF EDAC INC.,AND | SCALE: (IN C.A.D. 1:1) | SHEET 1 OF                           | 2  |  |  |
| TORONTO, ONTARIO<br>CANADA | SHALL NOT BE REPRODUCED, OR COPIED OR USED AS THE BASIS FOR THE | DRAWING NUMBER: 629-9W4                                                | -240-1T5               | ISSUE                                |    |  |  |
| YOUR CONNECTION            | YOUR CONNECTION TO QUALITY & SERVICE                            | MANUFACTURE OR SALE OF APPARATUS<br>WITHOUT WRITTEN PERMISSION.        | PART NUMBER: 629-9W4   | -240-1T5                             | 1  |  |  |