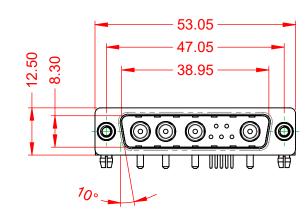

INSULATOR RESISTANCE: DIELECTRIC WITHSTANDING VOLTAGE:  $5000M\Omega$  min.

-55°C ~ 125°C

1000V AC rms

|                            | COMBINATION D-SUB                                               |                                                                        |                        | SW REFERENCE NO.: 629 COMBO ASSEMBLY |    |  |  |
|----------------------------|-----------------------------------------------------------------|------------------------------------------------------------------------|------------------------|--------------------------------------|----|--|--|
|                            |                                                                 |                                                                        |                        | DATE: JAN. 01/20                     | 19 |  |  |
|                            |                                                                 |                                                                        | CHECKED:               | DATE:                                |    |  |  |
|                            | EDAC INC                                                        | THESE DRAWINGS AND SPECIFICATIONS<br>ARE THE PROPERTY OF EDAC INC.,AND | SCALE: (IN C.A.D. 1:1) | SHEET 1 OF                           | 2  |  |  |
| TORONTO, ONTARIO<br>CANADA | SHALL NOT BE REPRODUCED, OR COPIED OR USED AS THE BASIS FOR THE | DRAWING NUMBER: 629-9W4                                                | -240-1T5               | ISSUE                                |    |  |  |
| YOUR CONNECTION            | YOUR CONNECTION TO QUALITY & SERVICE                            | MANUFACTURE OR SALE OF APPARATUS<br>WITHOUT WRITTEN PERMISSION.        | PART NUMBER: 629-9W4   | -240-1T5                             | 1  |  |  |