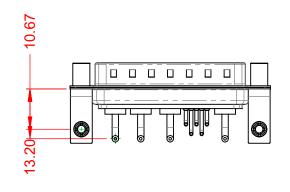

INSULATOR RESISTANCE: DIELECTRIC WITHSTANDING VOLTAGE:  $5000M\Omega$  min.

-55°C ~ 125°C

1000V AC rms

|                            | COMBINATION D-SUB                                               |                                                                        |                        | SW REFERENCE NO.: 629 COMBO ASSEMBLY |    |  |  |
|----------------------------|-----------------------------------------------------------------|------------------------------------------------------------------------|------------------------|--------------------------------------|----|--|--|
|                            |                                                                 |                                                                        |                        | DATE: JAN. 01/20                     | 19 |  |  |
|                            |                                                                 |                                                                        | CHECKED:               | DATE:                                |    |  |  |
|                            | EDAC INC                                                        | THESE DRAWINGS AND SPECIFICATIONS<br>ARE THE PROPERTY OF EDAC INC.,AND | SCALE: (IN C.A.D. 1:1) | SHEET 1 OF                           | 2  |  |  |
| TORONTO, ONTARIO<br>CANADA | SHALL NOT BE REPRODUCED, OR COPIED OR USED AS THE BASIS FOR THE | DRAWING NUMBER: 629-9W4                                                | -240-1T5               | ISSUE                                |    |  |  |
| YOUR CONNECTION            | YOUR CONNECTION TO QUALITY & SERVICE                            | MANUFACTURE OR SALE OF APPARATUS<br>WITHOUT WRITTEN PERMISSION.        | PART NUMBER: 629-9W4   | -240-1T5                             | 1  |  |  |