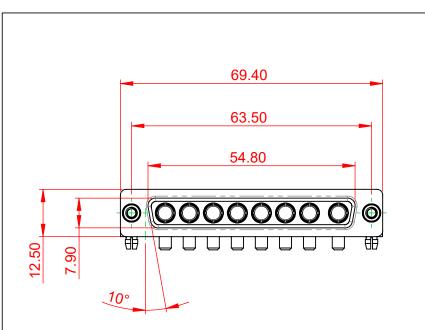

SIGNAL CONTACT CURRENT RATING: 5A PER CONTACT SIGNAL CONTACT RESISTANCE:  $10m\Omega$  MAX.

**INSULATOR RESISTANCE:** DIELECTRIC WITHSTANDING VOLTAGE: 5000MΩ min.

-55°C ~ 125°C

1000V AC rms

| COMBINATION D-SUB                                                              |                                                                                                                                                                                                                | SW REFERENCE NO.: 630 COMBO ASSEMBLY |                  |       |
|--------------------------------------------------------------------------------|----------------------------------------------------------------------------------------------------------------------------------------------------------------------------------------------------------------|--------------------------------------|------------------|-------|
|                                                                                |                                                                                                                                                                                                                | DRAWN: C.B                           | DATE: JAN. 01/20 | 19    |
|                                                                                |                                                                                                                                                                                                                |                                      | DATE:            |       |
| EDAC INC<br>TORONTO, ONTARIO<br>CANADA<br>YOUR CONNECTION TO QUALITY & SERVICE | THESE DRAWINGS AND SPECIFICATIONS<br>ARE THE PROPERTY OF EDAC INC.,AND<br>SHALL NOT BE REPRODUCED,OR COPIED<br>OR USED AS THE BASIS FOR THE<br>MANUFACTURE OR SALE OF APPARATUS<br>WITHOUT WRITTEN PERMISSION. | SCALE: (IN C.A.D. 1:1)               | SHEET 1 OF       | 2     |
|                                                                                |                                                                                                                                                                                                                | DRAWING NUMBER: 630-8W8-640-3N5      |                  | ISSUE |
|                                                                                |                                                                                                                                                                                                                | PART NUMBER: 630-8W8-                | 640-3N5          | 1     |