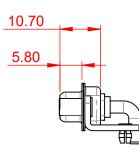

SIGNAL CONTACT CURRENT RATING: 5A PER CONTACT SIGNAL CONTACT RESISTANCE:  $10m\Omega$  MAX.

**INSULATOR RESISTANCE:** DIELECTRIC WITHSTANDING VOLTAGE: 5000MΩ min.

-55°C ~ 125°C

1000V AC rms

| COMBINATION D-SUB                                                              |                                                                                                                                                                                                                | SW REFERENCE NO.: 630 COMBO ASSEMBLY |                  |       |
|--------------------------------------------------------------------------------|----------------------------------------------------------------------------------------------------------------------------------------------------------------------------------------------------------------|--------------------------------------|------------------|-------|
|                                                                                |                                                                                                                                                                                                                | DRAWN: C.B                           | DATE: JAN. 01/20 | 19    |
|                                                                                |                                                                                                                                                                                                                |                                      | DATE:            |       |
| EDAC INC<br>TORONTO, ONTARIO<br>CANADA<br>YOUR CONNECTION TO QUALITY & SERVICE | THESE DRAWINGS AND SPECIFICATIONS<br>ARE THE PROPERTY OF EDAC INC.,AND<br>SHALL NOT BE REPRODUCED,OR COPIED<br>OR USED AS THE BASIS FOR THE<br>MANUFACTURE OR SALE OF APPARATUS<br>WITHOUT WRITTEN PERMISSION. | SCALE: (IN C.A.D. 1:1)               | SHEET 1 OF       | 2     |
|                                                                                |                                                                                                                                                                                                                | DRAWING NUMBER: 630-8W8-640-3N5      |                  | ISSUE |
|                                                                                |                                                                                                                                                                                                                | PART NUMBER: 630-8W8-                | 640-3N5          | 1     |