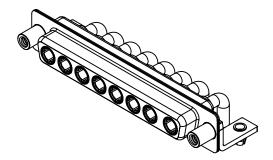

SIGNAL CONTACT CURRENT RATING: 5A PER CONTACT SIGNAL CONTACT RESISTANCE:  $10m\Omega$  MAX.

**INSULATOR RESISTANCE:** DIELECTRIC WITHSTANDING VOLTAGE: 5000MΩ min.

-55°C ~ 125°C

1000V AC rms

| COMBINATION D-SUB                                                              |                                                                                                                                                                                                                | SW REFERENCE NO.: 630 COMBO ASSEMBLY |                  |       |
|--------------------------------------------------------------------------------|----------------------------------------------------------------------------------------------------------------------------------------------------------------------------------------------------------------|--------------------------------------|------------------|-------|
|                                                                                |                                                                                                                                                                                                                | DRAWN: C.B                           | DATE: JAN. 01/20 | 19    |
|                                                                                |                                                                                                                                                                                                                |                                      | DATE:            |       |
| EDAC INC<br>TORONTO, ONTARIO<br>CANADA<br>YOUR CONNECTION TO QUALITY & SERVICE | THESE DRAWINGS AND SPECIFICATIONS<br>ARE THE PROPERTY OF EDAC INC.,AND<br>SHALL NOT BE REPRODUCED,OR COPIED<br>OR USED AS THE BASIS FOR THE<br>MANUFACTURE OR SALE OF APPARATUS<br>WITHOUT WRITTEN PERMISSION. | SCALE: (IN C.A.D. 1:1)               | SHEET 1 OF       | 2     |
|                                                                                |                                                                                                                                                                                                                | DRAWING NUMBER: 630-8W8-640-3N5      |                  | ISSUE |
|                                                                                |                                                                                                                                                                                                                | PART NUMBER: 630-8W8-                | 640-3N5          | 1     |