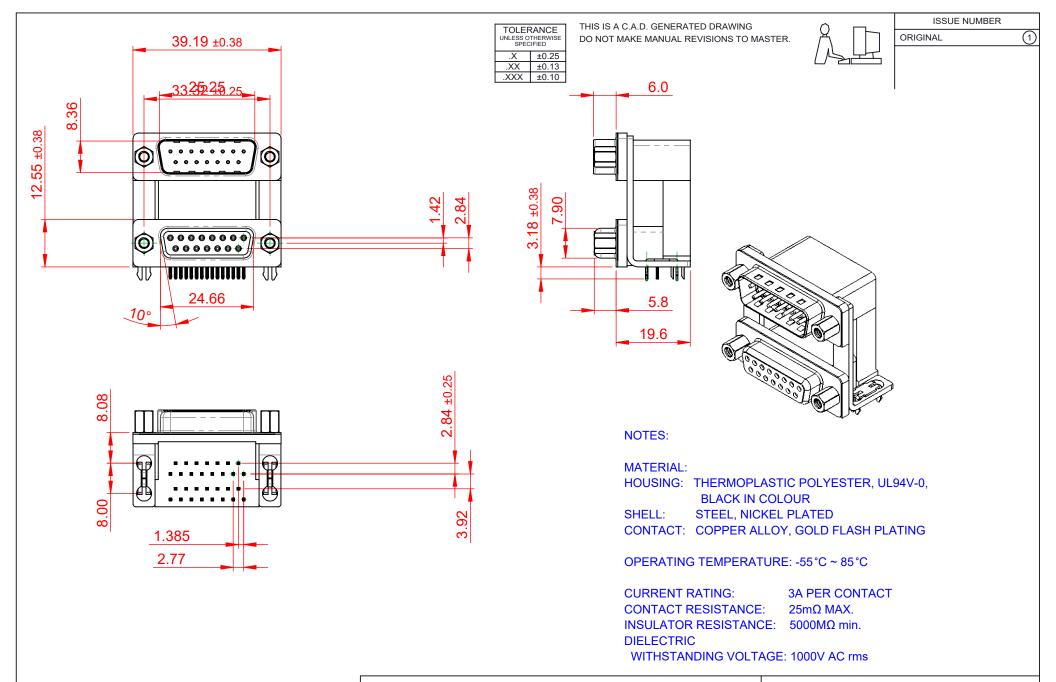

663 SERIES D-SUB CONNECTOR

YOUR CONNECTION TO QUALITY & SERVICE

**EDAC INC** TORONTO, ONTARIO CANADA

THESE DRAWINGS AND SPECIFICATIONS ARE THE PROPERTY OF EDAC INC..AND SHALL NOT BE REPRODUCED, OR COPIED OR USED AS THE BASIS FOR THE MANUFACTURE OR SALE OF APPARATUS WITHOUT WRITTEN PERMISSION.

DRAWING NUMBER: 663-015-264-039 ISSUE PART NUMBER: 663-015-264-039

THIS SERIES FULLY CONFORMS TO THE EUROPEAN UNION DIRECTIVES 2011/65/EU FOR RoHS COMPLIANCY.