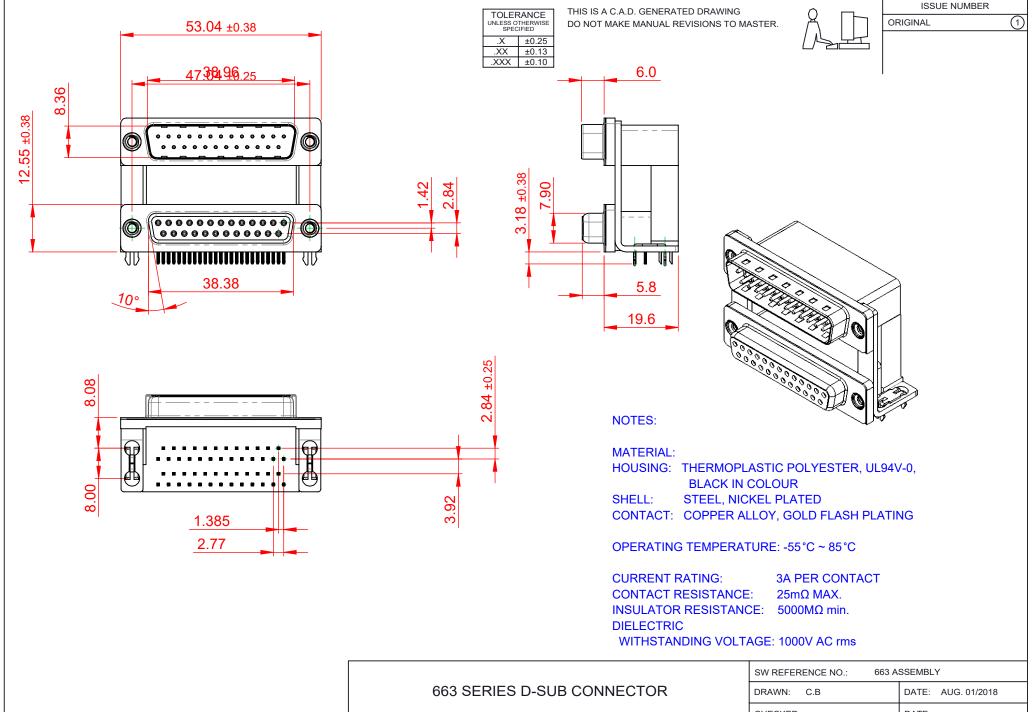

THIS SERIES FULLY CONFORMS TO THE EUROPEAN UNION DIRECTIVES 2011/65/EU FOR RoHS COMPLIANCY.



**EDAC INC** TORONTO, ONTARIO CANADA

THESE DRAWINGS AND SPECIFICATIONS ARE THE PROPERTY OF EDAC INC..AND SHALL NOT BE REPRODUCED, OR COPIED OR USED AS THE BASIS FOR THE MANUFACTURE OR SALE OF APPARATUS WITHOUT WRITTEN PERMISSION.

| SW REFERENCE NO.: 663 ASSEMBLY |                    |
|--------------------------------|--------------------|
| DRAWN: C.B                     | DATE: AUG. 01/2018 |
| CHECKED:                       | DATE:              |
| SCALE: (IN C.A.D. 1:1)         | SHEET 1 OF 1       |
| DDAM/NO NUMBER                 |                    |

**ISSUE** DRAWING NUMBER: 663-025-264-038 PART NUMBER: 663-025-264-038