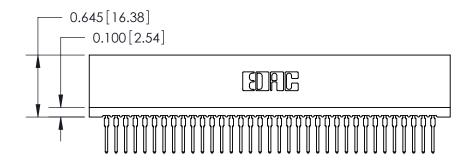

THIS IS A C.A.D. GENERATED DRAWING DO NOT MAKE MANUAL REVISIONS TO MASTER.

ISSUE NUMBER

ORIGINAL

Contact Information
522-P.C. Tail, Regular Point - Tail LG.=.375(9.53)
.100" (2.54mm) Contact Spacing x .200" (5.08mm) Row Spacing