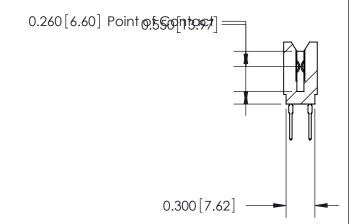

THIS IS A C.A.D. GENERATED DRAWING DO NOT MAKE MANUAL REVISIONS TO MASTER.

ISSUE NUMBER

ORIGINAL

Contact Information
522-P.C. Tail, Regular Point - Tail LG.=.375(9.53)
.100" (2.54mm) Contact Spacing x .200" (5.08mm) Row Spacing