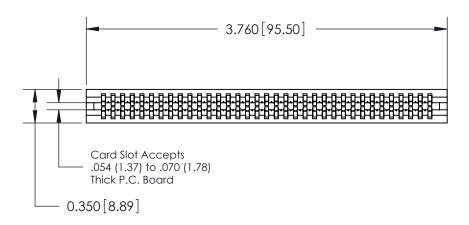

THIS IS A C.A.D. GENERATED DRAWING DO NOT MAKE MANUAL REVISIONS TO MASTER.

ISSUE NUMBER

ORIGINAL

Contact Information
522-P.C. Tail, Regular Point - Tail LG.=.375(9.53)
.100" (2.54mm) Contact Spacing x .200" (5.08mm) Row Spacing