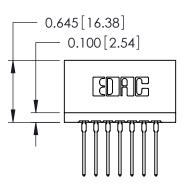

ORIGINAL

Contact Information
540-Wire Wrap, Regular Point - Tail LG.=.560(14.22)
.125" (3.18mm) Contact Spacing x .250" (6.35mm) Row Spacing

| 746 Series Ultra-Mate Card Edge Connector - Press Fit |                                                                                                                                                                                                 |                | ACAD REFERENCE NO. |                 | 746-ENG MASTER |  |
|-------------------------------------------------------|-------------------------------------------------------------------------------------------------------------------------------------------------------------------------------------------------|----------------|--------------------|-----------------|----------------|--|
|                                                       |                                                                                                                                                                                                 | DRAWN:         | J.LEE              | DATE: AUG 20/09 |                |  |
| Part Number: 746-014-540-606                          |                                                                                                                                                                                                 | CHECKED:       |                    | DATE:           |                |  |
|                                                       | THESE DRAWINGS AND SPECIFICATIONS ARE THE PROPERTY OF EDAC INC.,AND SHALL NOT BE REPRODUCED,OR COPIED OR USED AS THE BASIS FOR THE MANUFACTURE OR SALE OF APPARATUS WITHOUT WRITTEN PERMISSION. | SCALE:         |                    | SHEET 1         | OF 1           |  |
| TORONTO, ONTARIO SHALL                                |                                                                                                                                                                                                 | DRAWING NUMBER |                    |                 | ISSUE          |  |
| MANUF                                                 |                                                                                                                                                                                                 | 746-ENG MASTER |                    | 1               |                |  |
| YOUR CONNECTION TO QUALITY & SERVICE WITHOU           |                                                                                                                                                                                                 |                |                    |                 |                |  |