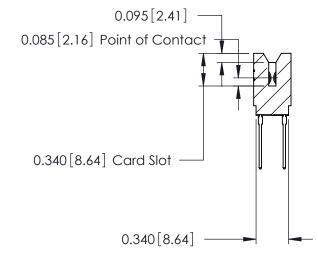

ORIGINAL

Contact Information
540-Wire Wrap, Regular Point - Tail LG.=.560(14.22)
.125" (3.18mm) Contact Spacing x .250" (6.35mm) Row Spacing

| 746 Series Ultra-Mate Card Edge Connector - Press Fit |                                                                                                                                                                                                 |                | ACAD REFERENCE NO. |                 | 746-ENG MASTER |  |
|-------------------------------------------------------|-------------------------------------------------------------------------------------------------------------------------------------------------------------------------------------------------|----------------|--------------------|-----------------|----------------|--|
|                                                       |                                                                                                                                                                                                 | DRAWN:         | J.LEE              | DATE: AUG 20/09 |                |  |
| Part Number: 746-014-540-606                          |                                                                                                                                                                                                 | CHECKED:       |                    | DATE:           |                |  |
|                                                       | THESE DRAWINGS AND SPECIFICATIONS ARE THE PROPERTY OF EDAC INC.,AND SHALL NOT BE REPRODUCED,OR COPIED OR USED AS THE BASIS FOR THE MANUFACTURE OR SALE OF APPARATUS WITHOUT WRITTEN PERMISSION. | SCALE:         |                    | SHEET 1         | OF 1           |  |
| TORONTO, ONTARIO SHALL                                |                                                                                                                                                                                                 | DRAWING NUMBER |                    |                 | ISSUE          |  |
| MANUF                                                 |                                                                                                                                                                                                 | 746-ENG MASTER |                    | 1               |                |  |
| YOUR CONNECTION TO QUALITY & SERVICE WITHOU           |                                                                                                                                                                                                 |                |                    |                 |                |  |