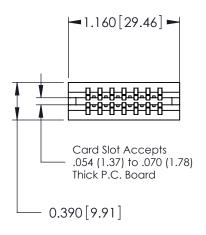

ORIGINAL

Contact Information
540-Wire Wrap, Regular Point - Tail LG.=.560(14.22)
.125" (3.18mm) Contact Spacing x .250" (6.35mm) Row Spacing

| 746 Series Ultra-Mate Card Edge Connector - Press Fit |                                                                                                                                                                                                 |                | ACAD REFERENCE NO. |                 | 746-ENG MASTER |  |
|-------------------------------------------------------|-------------------------------------------------------------------------------------------------------------------------------------------------------------------------------------------------|----------------|--------------------|-----------------|----------------|--|
|                                                       |                                                                                                                                                                                                 | DRAWN:         | J.LEE              | DATE: AUG 20/09 |                |  |
| Part Number: 746-014-540-606                          |                                                                                                                                                                                                 | CHECKED:       |                    | DATE:           |                |  |
|                                                       | THESE DRAWINGS AND SPECIFICATIONS ARE THE PROPERTY OF EDAC INC.,AND SHALL NOT BE REPRODUCED,OR COPIED OR USED AS THE BASIS FOR THE MANUFACTURE OR SALE OF APPARATUS WITHOUT WRITTEN PERMISSION. | SCALE:         |                    | SHEET 1         | OF 1           |  |
| TORONTO, ONTARIO SHALL                                |                                                                                                                                                                                                 | DRAWING NUMBER |                    |                 | ISSUE          |  |
| MANUF                                                 |                                                                                                                                                                                                 | 746-ENG MASTER |                    | 1               |                |  |
| YOUR CONNECTION TO QUALITY & SERVICE WITHOU           |                                                                                                                                                                                                 |                |                    |                 |                |  |