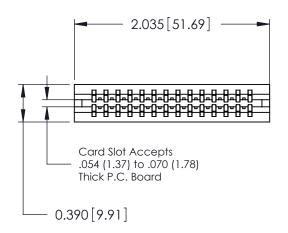

ORIGINAL

Contact Information
541-Wire Wrap, Regular Point - Tail LG.=.750(19.05)
.125" (3.18mm) Contact Spacing x .250" (6.35mm) Row Spacing

| 746 Series Ultra-Mate Card Edge Connector - Press Fit |                                                 |                                                                                                                                                                                                |                | ACAD REFERENCE NO. |                 | 746-ENG MASTER |  |
|-------------------------------------------------------|-------------------------------------------------|------------------------------------------------------------------------------------------------------------------------------------------------------------------------------------------------|----------------|--------------------|-----------------|----------------|--|
| ŭ                                                     |                                                 |                                                                                                                                                                                                | DRAWN:         | J.LEE              | DATE: AUG 20/09 |                |  |
| Part Number: 746-028-541-606                          |                                                 |                                                                                                                                                                                                | CHECKED:       |                    | DATE:           |                |  |
|                                                       | EDAC INC                                        | THESE DRAWINGS AND SPECIFICATIONS ARE THE PROPERTY OF EDAC INCAND SHALL NOT BE REPRODUCED, OR COPIED OR USED AS THE BASIS FOR THE MANUFACTURE OR SALE OF APPARATUS WITHOUT WRITTEN PERMISSION. | SCALE:         |                    | SHEET 1         | OF 1           |  |
|                                                       | TORONTO, ONTARIO<br>CANADA<br>QUALITY & SERVICE |                                                                                                                                                                                                | DRAWING NUMBER |                    |                 | ISSUE          |  |
| YOUR CONNECTION TO                                    |                                                 |                                                                                                                                                                                                | 746-ENG MASTER |                    | 3               | 1              |  |
|                                                       |                                                 |                                                                                                                                                                                                |                |                    |                 |                |  |