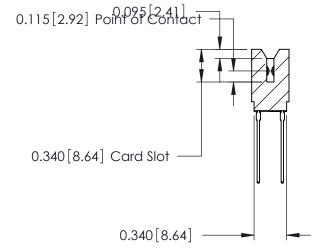

ORIGINAL

Contact Information
541-Wire Wrap, Regular Point - Tail LG.=.750(19.05)
.125" (3.18mm) Contact Spacing x .250" (6.35mm) Row Spacing

| 746 Series Ultra-Mate Card Edge Connector - Press Fit |                                                 |                                                                                                                                                                                                |                | ACAD REFERENCE NO. |                 | 746-ENG MASTER |  |
|-------------------------------------------------------|-------------------------------------------------|------------------------------------------------------------------------------------------------------------------------------------------------------------------------------------------------|----------------|--------------------|-----------------|----------------|--|
| ŭ                                                     |                                                 |                                                                                                                                                                                                | DRAWN:         | J.LEE              | DATE: AUG 20/09 |                |  |
| Part Number: 746-028-541-606                          |                                                 |                                                                                                                                                                                                | CHECKED:       |                    | DATE:           |                |  |
|                                                       | EDAC INC                                        | THESE DRAWINGS AND SPECIFICATIONS ARE THE PROPERTY OF EDAC INCAND SHALL NOT BE REPRODUCED, OR COPIED OR USED AS THE BASIS FOR THE MANUFACTURE OR SALE OF APPARATUS WITHOUT WRITTEN PERMISSION. | SCALE:         |                    | SHEET 1         | OF 1           |  |
|                                                       | TORONTO, ONTARIO<br>CANADA<br>QUALITY & SERVICE |                                                                                                                                                                                                | DRAWING NUMBER |                    |                 | ISSUE          |  |
| YOUR CONNECTION TO                                    |                                                 |                                                                                                                                                                                                | 746-ENG MASTER |                    | 3               | 1              |  |
|                                                       |                                                 |                                                                                                                                                                                                |                |                    |                 |                |  |