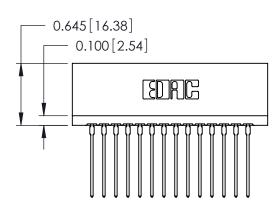

ORIGINAL

Contact Information
541-Wire Wrap, Regular Point - Tail LG.=.750(19.05)
.125" (3.18mm) Contact Spacing x .250" (6.35mm) Row Spacing

| 746 Series Ultra-Mate Card Edge Connector - Press Fit |                                                 |                                                                                                                                                                                                |                | ACAD REFERENCE NO. |                 | 746-ENG MASTER |  |
|-------------------------------------------------------|-------------------------------------------------|------------------------------------------------------------------------------------------------------------------------------------------------------------------------------------------------|----------------|--------------------|-----------------|----------------|--|
| ŭ                                                     |                                                 |                                                                                                                                                                                                | DRAWN:         | J.LEE              | DATE: AUG 20/09 |                |  |
| Part Number: 746-028-541-606                          |                                                 |                                                                                                                                                                                                | CHECKED:       |                    | DATE:           |                |  |
|                                                       | EDAC INC                                        | THESE DRAWINGS AND SPECIFICATIONS ARE THE PROPERTY OF EDAC INCAND SHALL NOT BE REPRODUCED, OR COPIED OR USED AS THE BASIS FOR THE MANUFACTURE OR SALE OF APPARATUS WITHOUT WRITTEN PERMISSION. | SCALE:         |                    | SHEET 1         | OF 1           |  |
|                                                       | TORONTO, ONTARIO<br>CANADA<br>QUALITY & SERVICE |                                                                                                                                                                                                | DRAWING NUMBER |                    |                 | ISSUE          |  |
| YOUR CONNECTION TO                                    |                                                 |                                                                                                                                                                                                | 746-ENG MASTER |                    | 3               | 1              |  |
|                                                       |                                                 |                                                                                                                                                                                                |                |                    |                 |                |  |