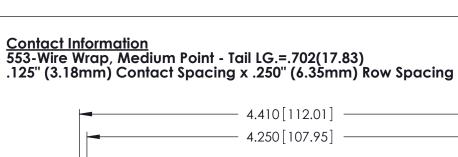

- 0.390[9.91]





THIS IS A C.A.D. GENERATED DRAWING DO NOT MAKE MANUAL REVISIONS TO MASTER.



0.290 [7.37] Point of Contact -

0.515 [13.08] Card Slot — 0.340[8.64] -

746 Series Ultra-Mate Card Edge Connector - Press Fit

Part Number: 746-033-553-101

YOUR CONNECTION TO QUALITY & SERVICE

**EDAC INC** TORONTO, ONTARIO CANADA

THESE DRAWINGS AND SPECIFICATIONS ARE THE PROPERTY OF EDAC INC., AND SHALL NOT BE REPRODUCED, OR COPIED OR USED AS THE BASIS FOR THE MANUFACTURE OR SALE OF APPARATUS WITHOUT WRITTEN PERMISSION.

|  | ACAD REFERENCE NO. | 746-ENG MASTER  |
|--|--------------------|-----------------|
|  | DRAWN: J.LEE       | DATE: AUG 20/09 |
|  | CHECKED:           | DATE:           |
|  | SCALE:             | SHEET 1 OF 1    |
|  | DRAWING NUMBER     | ISSUE           |

746-EN