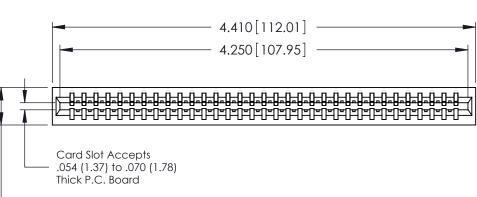

- 0.390[9.91]

THIS IS A C.A.D. GENERATED DRAWING DO NOT MAKE MANUAL REVISIONS TO MASTER.

0.290 [7.37] Point of Contact -

0.515 [13.08] Card Slot — 0.340[8.64] -

746 Series Ultra-Mate Card Edge Connector - Press Fit