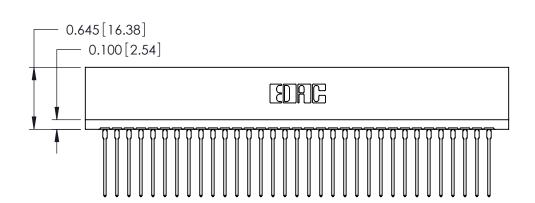

- 0.390[9.91]

THIS IS A C.A.D. GENERATED DRAWING DO NOT MAKE MANUAL REVISIONS TO MASTER.

0.290 [7.37] Point of Contact -

0.515 [13.08] Card Slot — 0.340[8.64] -

746 Series Ultra-Mate Card Edge Connector - Press Fit