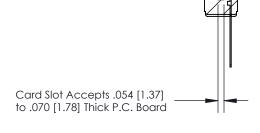

## **Contact Detail**

Wire Wrap .046x.013(1.17x0.33) - Tail LG=.520(13.21)

.156 [3.96] Contact Spacing x .200 [5.08] Row Spacing

**SECTION A-A** 

.095 [2.41] Point of Contact (Measured from bottom of Card Slot)