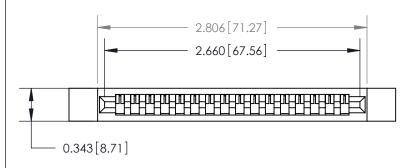

## **Contact Detail**

Wire Wrap .046x.013(1.17x0.33) - Tail LG=.520(13.21)

.156 [3.96] Contact Spacing x .200 [5.08] Row Spacing

**SECTION A-A** 

.095 [2.41] Point of Contact (Measured from bottom of Card Slot)