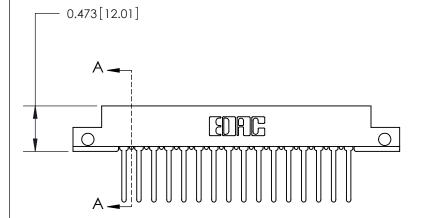

**Mounting Option** 

.128 (3.25) Dia. Side Mounting Holes

## **Contact Detail**

Wire Wrap .046x.013(1.17x0.33) - Tail LG=.520(13.21)

.156 [3.96] Contact Spacing x .200 [5.08] Row Spacing

**SECTION A-A** 

.095 [2.41] Point of Contact (Measured from bottom of Card Slot)