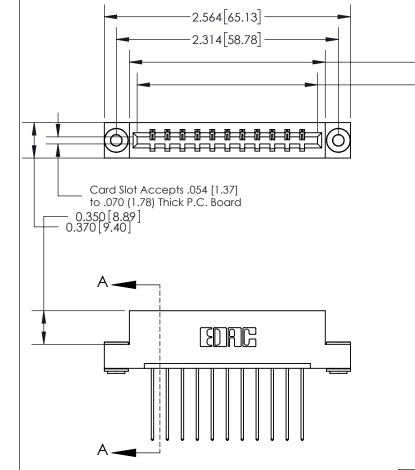

ISSUE NUMBER

ORIGINAL

**See Accompanying Page for: Bend Detail** 

**Mounting Options** 

SECTION A-A 0.388 [9.86] Card Slot .160 [4.06] Point of Contact-

ACAD REFERENCE NO.

833 Series High Temp Card Edge Connector Part Number: 833-011-541-103

YOUR CONNECTION TO QUALITY & SERVICE

2.041 [51.84]

1.880 [47.75]

**EDAC INC** TORONTO, ONTARIO CANADA

THESE DRAWINGS AND SPECIFICATIONS ARE THE PROPERTY OF EDAC INC., AND SHALL NOT BE REPRODUCED, OR COPIED OR USED AS THE BASIS FOR THE MANUFACTURE OR SALE OF APPARATUS WITHOUT WRITTEN PERMISSION.

| DRAWN: J.LEE   | DATE: OCT. 14/09 |               |  |
|----------------|------------------|---------------|--|
| CHECKED:       | DATE:            |               |  |
| SCALE: NTS     | SHEET            | 1 <b>OF</b> 3 |  |
| DRAWING NUMBER |                  | ISSUE         |  |
| 833 Assembly   |                  | 1             |  |