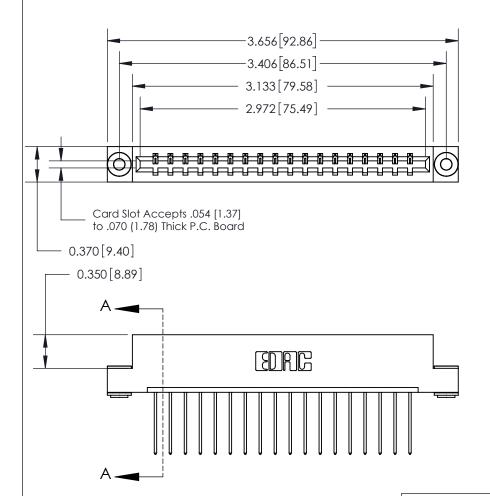

ISSUE NUMBER

ORIGINAL

SECTION A-A 0.388 [9.86] Card Slot .160 [4.06] Point of Contact-

## **See Accompanying Page for:**

- **Bend Detail**
- **Mounting Options**

833 Series High Temp Card Edge Connector Part Number: 833-018-542-103

**EDAC INC** TORONTO, ONTARIO CANADA

THESE DRAWINGS AND SPECIFICATIONS ARE THE PROPERTY OF EDAC INC.,AND SHALL NOT BE REPRODUCED, OR COPIED OR USED AS THE BASIS FOR THE MANUFACTURE OR SALE OF APPARATUS WITHOUT WRITTEN PERMISSION.

| ACAD REFERENCE NO. | 833 ENG MASTER   |  |  |
|--------------------|------------------|--|--|
| DRAWN: J.LEE       | DATE: OCT. 14/09 |  |  |
| CHECKED:           | DATE:            |  |  |
| SCALE: NTS         | SHEET 1 OF 3     |  |  |
| DRAWING NUMBER     | ISSUE            |  |  |
| 833 Assembly       | 1                |  |  |