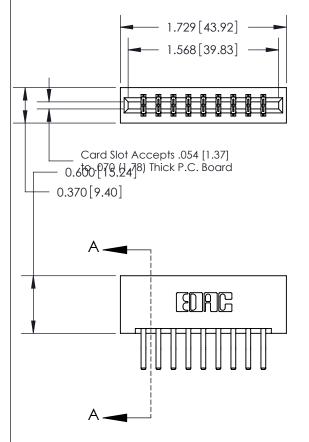

833 Series High Temp Card Edge Connector Part Number: 833-018-560-201

**EDAC INC** TORONTO, ONTARIO CANADA

THESE DRAWINGS AND SPECIFICATIONS ARE THE PROPERTY OF EDAC INC.,AND SHALL NOT BE REPRODUCED,OR COPIED OR USED AS THE BASIS FOR THE MANUFACTURE OR SALE OF APPARATUS WITHOUT WRITTEN PERMISSION.

| ACAD REFERENCE NO. | 833 ENG MASTER   |  |  |
|--------------------|------------------|--|--|
| DRAWN: J.LEE       | DATE: OCT. 14/09 |  |  |
| CHECKED:           | DATE:            |  |  |
| SCALE: NTS         | SHEET 1 OF 3     |  |  |
| DRAWING NUMBER     | ISSUE            |  |  |
| 833 Assembly       | 1                |  |  |