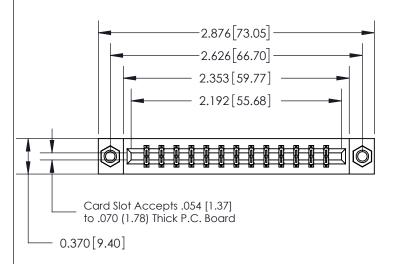

## **See Accompanying Page for:**

- **Bend Detail**
- **Mounting Options**

THIS IS A C.A.D. GENERATED DRAWING DO NOT MAKE MANUAL REVISIONS TO MASTER.

ISSUE NUMBER ORIGINAL

1

|                               | SECTION A-A<br>0.388[9.86] |
|-------------------------------|----------------------------|
| .160 [4.06] Point of Contact— | Card Slot                  |
|                               |                            |
|                               |                            |
|                               |                            |

| 833 Series High Temp Card Edge Connector |
|------------------------------------------|
| Part Number: 833-026-556-807             |

**EDAC INC** TORONTO, ONTARIO CANADA

THESE DRAWINGS AND SPECIFICATIONS ARE THE PROPERTY OF EDAC INC.,AND SHALL NOT BE REPRODUCED,OR COPIED OR USED AS THE BASIS FOR THE MANUFACTURE OR SALE OF APPARATUS WITHOUT WRITTEN PERMISSION.

| ACAD REFERENCE NO. | 833 ENG MASTER               |  |  |
|--------------------|------------------------------|--|--|
| DRAWN: J.LEE       | RAWN: J.LEE DATE: OCT. 14/09 |  |  |
| CHECKED:           | DATE:                        |  |  |
| SCALE: NTS         | SHEET 1 OF 3                 |  |  |
| DRAWING NUMBER     | ISSUE                        |  |  |
| 833 Assembly       | 1                            |  |  |