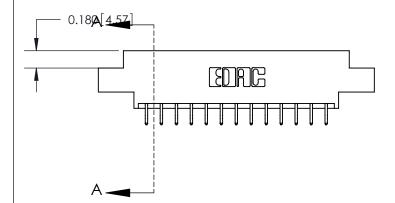

## **Contact Detail**

556-Extender Board Bend (Code 520 Contacts)

.156 [3.96] Contact Spacing x .200 [5.08] Row Spacing

## **See Accompanying Page for:**

- **Bend Detail**
- **Mounting Options**

THIS IS A C.A.D. GENERATED DRAWING DO NOT MAKE MANUAL REVISIONS TO MASTER.

ISSUE NUMBER ORIGINAL

1

|                               | SECTION A-A<br>0.388[9.86] |
|-------------------------------|----------------------------|
| .160 [4.06] Point of Contact— | Card Slot                  |
|                               |                            |
|                               |                            |
|                               |                            |

ORIGINAL (1)

ORIGINAL

| 833 Series High Temp Card Edge Connector<br>Contact Bend Detail |                                                                                                                                                                                                 | ACAD REFERENCE NO. 833 |                  | 3 ENG MASTER  |  |
|-----------------------------------------------------------------|-------------------------------------------------------------------------------------------------------------------------------------------------------------------------------------------------|------------------------|------------------|---------------|--|
|                                                                 |                                                                                                                                                                                                 | DRAWN: J.LEE           | DATE: OCT. 14/09 |               |  |
|                                                                 |                                                                                                                                                                                                 | CHECKED: DATE:         |                  |               |  |
| EDAC INC                                                        | THESE DRAWINGS AND SPECIFICATIONS ARE THE PROPERTY OF EDAC INC.,AND SHALL NOT BE REPRODUCED,OR COPIED OR USED AS THE BASIS FOR THE MANUFACTURE OR SALE OF APPARATUS WITHOUT WRITTEN PERMISSION. | SCALE: NTS             | SHEET 2          | 2 <b>OF</b> 3 |  |
| TORONTO, ONTARIO CANADA YOUR CONNECTION TO QUALITY & SERVICE    |                                                                                                                                                                                                 | DRAWING NUMBER         |                  | ISSUE         |  |
|                                                                 |                                                                                                                                                                                                 | 833 Assembly           |                  | 1             |  |