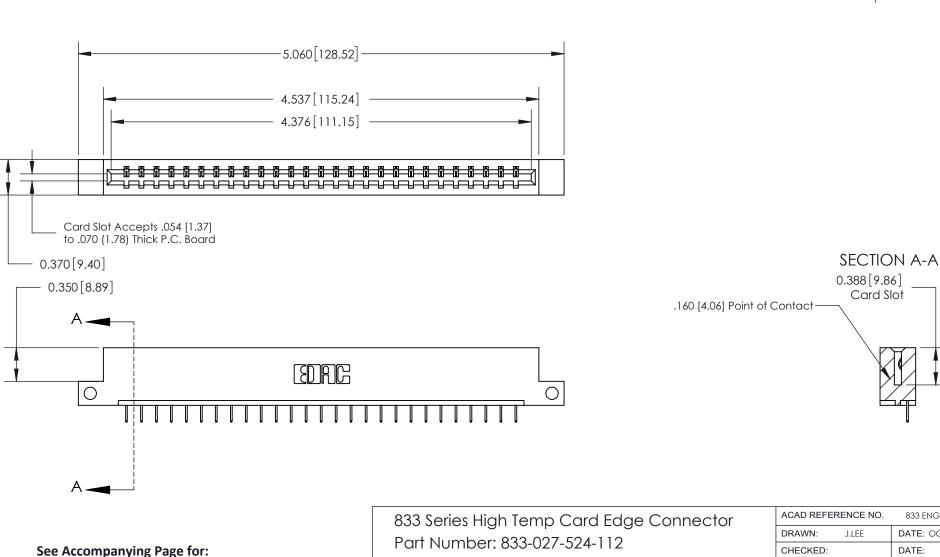

## **Contact Detail**

524-P.C. Tail .018 Sq.(0.46 Sq.) - Tail LG=.175(4.45) .156 [3.96] Contact Spacing x .200 [5.08] Row Spacing

Bend Detail

**Mounting Options** 

Card Slot

833 ENG MASTER

OF 3

ISSUE