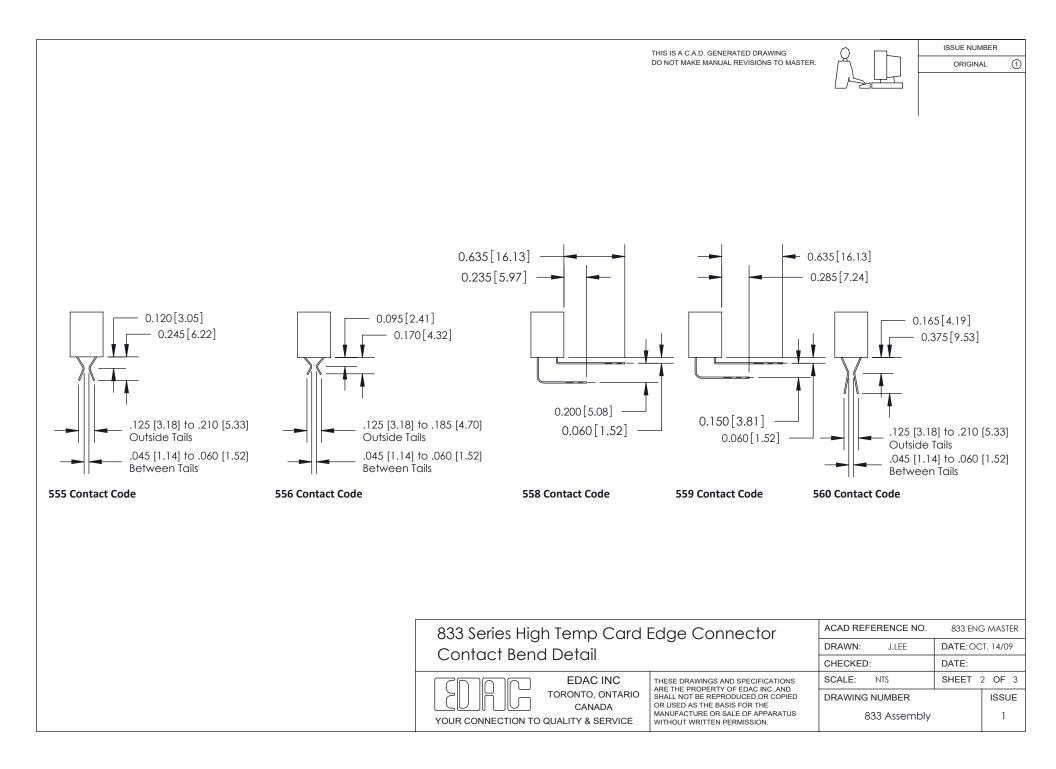

## **Contact Detail**

524-P.C. Tail .018 Sq.(0.46 Sq.) - Tail LG=.175(4.45) .156 [3.96] Contact Spacing x .200 [5.08] Row Spacing

Bend Detail

**Mounting Options** 

Card Slot

833 ENG MASTER

OF 3

ISSUE