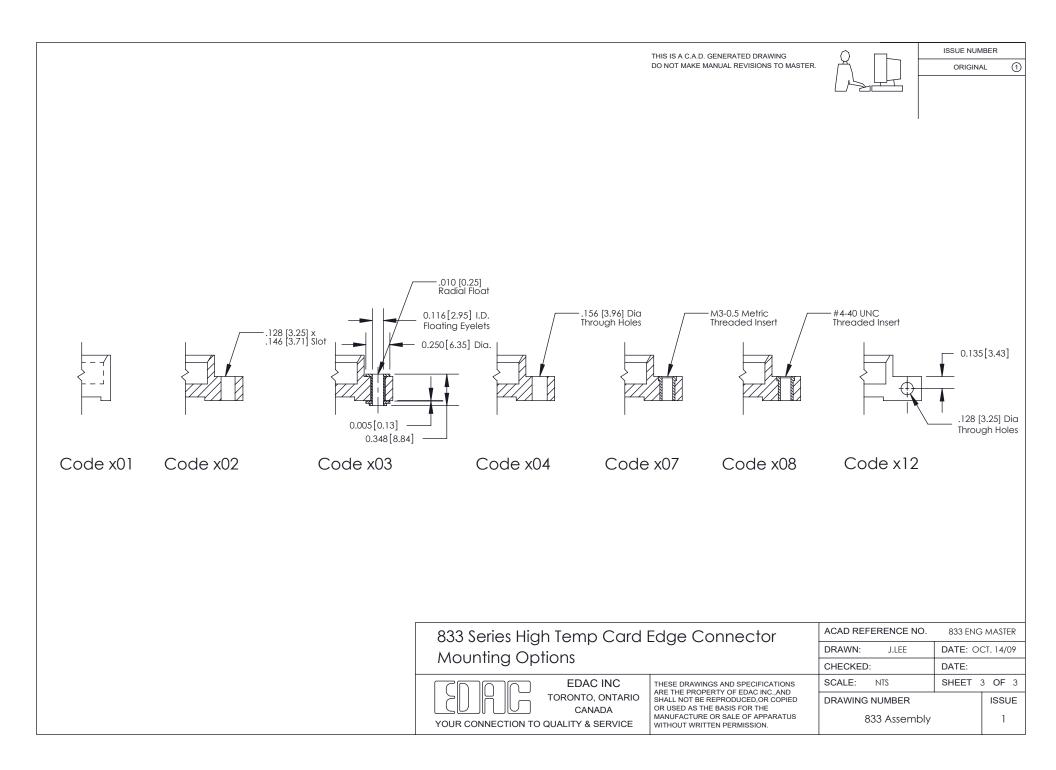

## **Mounting Option** 12-.128 (3.25) Dia. Side Mounting Holes

## **Contact Detail**

524-P.C. Tail .018 Sq.(0.46 Sq.) - Tail LG=.175(4.45) .156 [3.96] Contact Spacing x .200 [5.08] Row Spacing

Bend Detail

**Mounting Options** 

Card Slot

833 ENG MASTER

OF 3

ISSUE