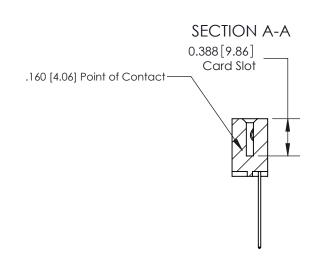

833 Assembly

ORIGINAL (1)

ORIGINAL

| 833 Series High Temp Card Edge Connector<br>Contact Bend Detail |                                                                                                                                                                                                 | ACAD REFERENCE NO. | 833 ENG MASTER   |               |
|-----------------------------------------------------------------|-------------------------------------------------------------------------------------------------------------------------------------------------------------------------------------------------|--------------------|------------------|---------------|
|                                                                 |                                                                                                                                                                                                 | DRAWN: J.LEE       | DATE: OCT. 14/09 |               |
|                                                                 |                                                                                                                                                                                                 | CHECKED: DATE:     |                  |               |
| TORONTO, ONTARIO ONTARIO CANADA OR MANUF.                       | THESE DRAWINGS AND SPECIFICATIONS ARE THE PROPERTY OF EDAC INC.,AND SHALL NOT BE REPRODUCED,OR COPIED OR USED AS THE BASIS FOR THE MANUFACTURE OR SALE OF APPARATUS WITHOUT WRITTEN PERMISSION. | SCALE: NTS         | SHEET 2          | 2 <b>OF</b> 3 |
|                                                                 |                                                                                                                                                                                                 | DRAWING NUMBER     |                  | ISSUE         |
|                                                                 |                                                                                                                                                                                                 | 833 Assembly       |                  | 1             |