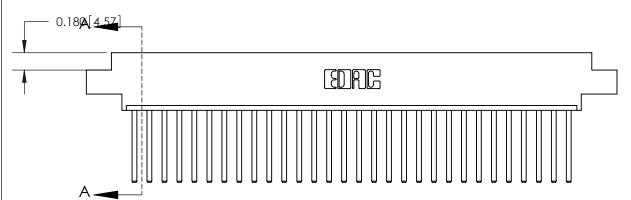

833 Assembly

ORIGINAL (1)

ORIGINAL

| 833 Series High Temp Card Edge Connector<br>Contact Bend Detail |                                                                                                                                                                                                 | ACAD REFERENCE NO. | 833 ENG MASTER   |               |
|-----------------------------------------------------------------|-------------------------------------------------------------------------------------------------------------------------------------------------------------------------------------------------|--------------------|------------------|---------------|
|                                                                 |                                                                                                                                                                                                 | DRAWN: J.LEE       | DATE: OCT. 14/09 |               |
|                                                                 |                                                                                                                                                                                                 | CHECKED: DATE:     |                  |               |
| TORONTO, ONTARIO ONTARIO CANADA OR MANUF.                       | THESE DRAWINGS AND SPECIFICATIONS ARE THE PROPERTY OF EDAC INC.,AND SHALL NOT BE REPRODUCED,OR COPIED OR USED AS THE BASIS FOR THE MANUFACTURE OR SALE OF APPARATUS WITHOUT WRITTEN PERMISSION. | SCALE: NTS         | SHEET 2          | 2 <b>OF</b> 3 |
|                                                                 |                                                                                                                                                                                                 | DRAWING NUMBER     |                  | ISSUE         |
|                                                                 |                                                                                                                                                                                                 | 833 Assembly       |                  | 1             |