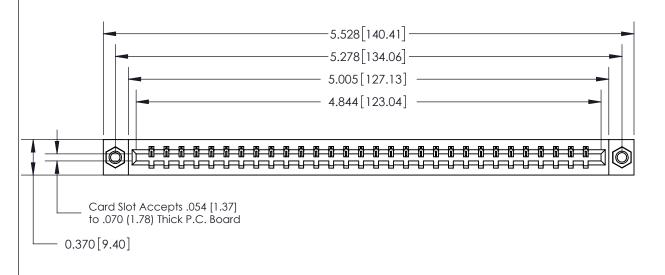

## **Contact Detail**

544-Wire Wrap .050x.025(1.27x0.64) - Tail LG=.750(19.05)

.156 [3.96] Contact Spacing x .200 [5.08] Row Spacing

THIS IS A C.A.D. GENERATED DRAWING DO NOT MAKE MANUAL REVISIONS TO MASTER.

## See Accompanying Page for:

- **Bend Detail**
- **Mounting Options**

833 Series High Temp Card Edge Connector Part Number: 833-030-544-607

**EDAC INC** TORONTO, ONTARIO CANADA

THESE DRAWINGS AND SPECIFICATIONS ARE THE PROPERTY OF EDAC INC.,AND SHALL NOT BE REPRODUCED, OR COPIED OR USED AS THE BASIS FOR THE MANUFACTURE OR SALE OF APPARATUS WITHOUT WRITTEN PERMISSION.