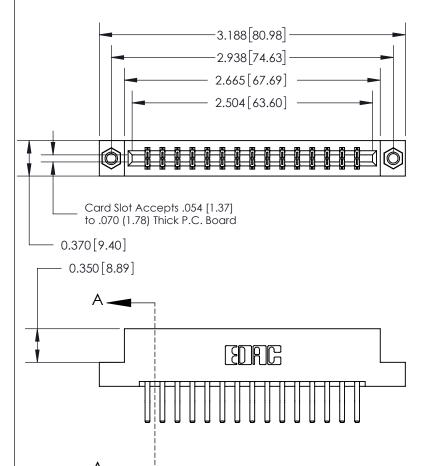

## 833 Series High Temp Card Edge Connector Part Number: 833-030-560-207

YOUR CONNECTION TO QUALITY & SERVICE

**EDAC INC** TORONTO, ONTARIO CANADA

THESE DRAWINGS AND SPECIFICATIONS ARE THE PROPERTY OF EDAC INC.,AND SHALL NOT BE REPRODUCED, OR COPIED OR USED AS THE BASIS FOR THE MANUFACTURE OR SALE OF APPARATUS WITHOUT WRITTEN PERMISSION.

| ACAD REFERENCE NO. |          | 833 ENG MASTER   |               |  |
|--------------------|----------|------------------|---------------|--|
| DRAWN:             | J.LEE    | DATE: OCT. 14/09 |               |  |
| CHECKED:           |          | DATE:            |               |  |
| SCALE: NT          | S        | SHEET            | 1 <b>OF</b> 3 |  |
| DRAWING NU         | MBER     |                  | ISSUE         |  |
| 833                | Assembly |                  | 1             |  |