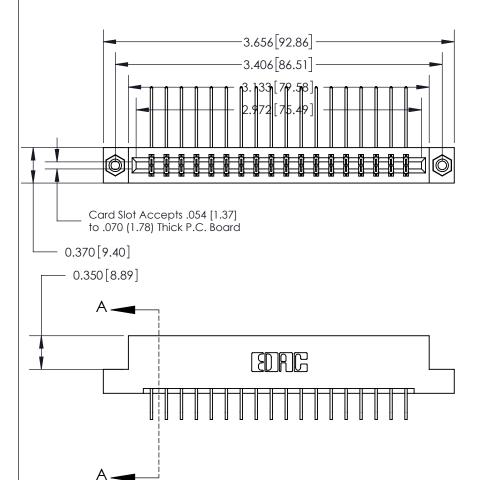

833 Series High Temp Card Edge Connector Part Number: 833-036-558-208

**EDAC INC** TORONTO, ONTARIO CANADA

THESE DRAWINGS AND SPECIFICATIONS ARE THE PROPERTY OF EDAC INC.,AND SHALL NOT BE REPRODUCED, OR COPIED OR USED AS THE BASIS FOR THE MANUFACTURE OR SALE OF APPARATUS WITHOUT WRITTEN PERMISSION.