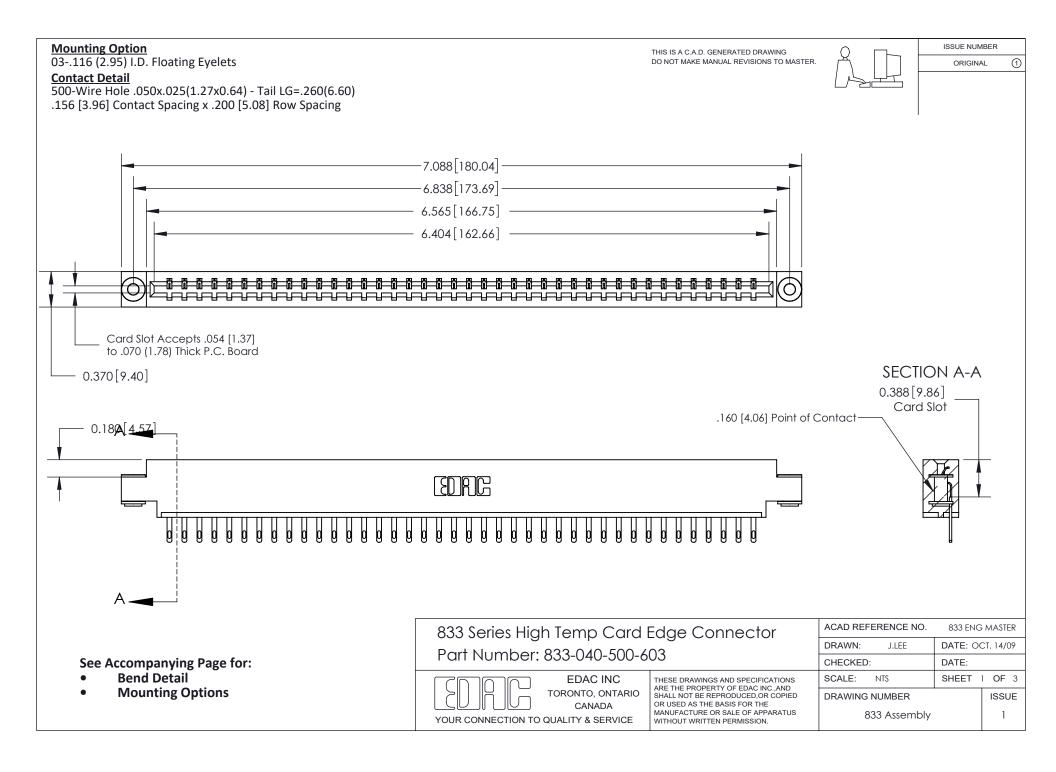

ORIGINAL (1)

ORIGINAL



| 833 Series High Temp Card Edge Connector<br>Contact Bend Detail       |                                                                                                                                                                                                 | ACAD REFERENCE NO. 833 ENG |                  | 3 MASTER      |
|-----------------------------------------------------------------------|-------------------------------------------------------------------------------------------------------------------------------------------------------------------------------------------------|----------------------------|------------------|---------------|
|                                                                       |