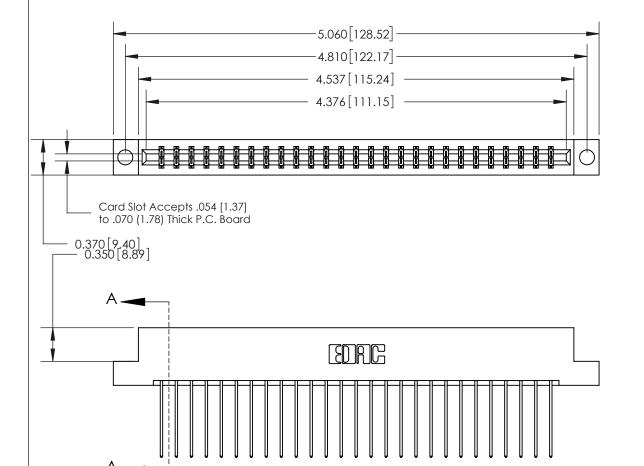

ISSUE NUMBER

ORIGINAL

SECTION A-A 0.388 [9.86] Card Slot .160 [4.06] Point of Contact-

## **See Accompanying Page for:**

- **Bend Detail**
- **Mounting Options**

833 Series High Temp Card Edge Connector Part Number: 833-054-541-204

**EDAC INC** TORONTO, ONTARIO CANADA

THESE DRAWINGS AND SPECIFICATIONS ARE THE PROPERTY OF EDAC INC.,AND SHALL NOT BE REPRODUCED, OR COPIED OR USED AS THE BASIS FOR THE MANUFACTURE OR SALE OF APPARATUS WITHOUT WRITTEN PERMISSION.

| ACAD REFERENCE NO. 833 ENG MASTER |                  |  |  |
|-----------------------------------|------------------|--|--|
| DRAWN: J.LEE                      | DATE: OCT. 14/09 |  |  |
| CHECKED:                          | DATE:            |  |  |
| SCALE: NTS                        | SHEET 1 OF 3     |  |  |
| DRAWING NUMBER                    | ISSUE            |  |  |
| 833 Assembly                      | 1                |  |  |