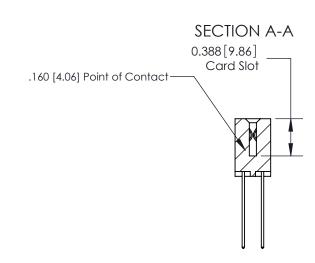

ORIGINAL (1)

ORIGINAL

| 833 Series High Temp Card Edge Connector<br>Contact Bend Detail                                                                       |                                                                                                 | ACAD REFERENCE NO. | 833 ENC          | MASTER        |
|---------------------------------------------------------------------------------------------------------------------------------------|-------------------------------------------------------------------------------------------------|--------------------|------------------|---------------|
|                                                                                                                                       |                                                                                                 | DRAWN: J.LEE       | DATE: OCT. 14/09 |               |
|                                                                                                                                       |                                                                                                 | CHECKED: DATE:     |                  |               |
| TORONTO, ONTARIO CANADA  ARE THE PROPERTY OF EDAC II SHALL NOT BE REPRODUCED,O OR USED AS THE BASIS FOR TH MANUFACTURE OR SALE OF API | THESE DRAWINGS AND SPECIFICATIONS                                                               | SCALE: NTS         | SHEET 2          | 2 <b>OF</b> 3 |
|                                                                                                                                       | SHALL NOT BE REPRODUCED, OR COPIED                                                              | DRAWING NUMBER     |                  | ISSUE         |
|                                                                                                                                       | OR USED AS THE BASIS FOR THE<br>MANUFACTURE OR SALE OF APPARATUS<br>WITHOUT WRITTEN PERMISSION. | 833 Assembly       |                  | 1             |