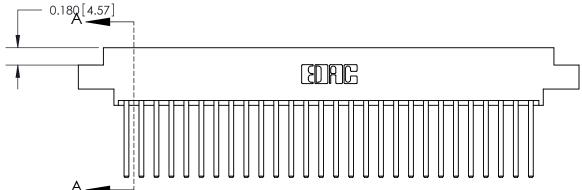

ORIGINAL (1)

ORIGINAL

| 833 Series High Temp Card Edge Connector<br>Contact Bend Detail                                                                       |                                                                                                 | ACAD REFERENCE NO. | 833 ENC          | MASTER        |
|---------------------------------------------------------------------------------------------------------------------------------------|-------------------------------------------------------------------------------------------------|--------------------|------------------|---------------|
|                                                                                                                                       |                                                                                                 | DRAWN: J.LEE       | DATE: OCT. 14/09 |               |
|                                                                                                                                       |                                                                                                 | CHECKED: DATE:     |                  |               |
| TORONTO, ONTARIO CANADA  ARE THE PROPERTY OF EDAC II SHALL NOT BE REPRODUCED,O OR USED AS THE BASIS FOR TH MANUFACTURE OR SALE OF API | THESE DRAWINGS AND SPECIFICATIONS                                                               | SCALE: NTS         | SHEET 2          | 2 <b>OF</b> 3 |
|                                                                                                                                       | SHALL NOT BE REPRODUCED, OR COPIED                                                              | DRAWING NUMBER     |                  | ISSUE         |
|                                                                                                                                       | OR USED AS THE BASIS FOR THE<br>MANUFACTURE OR SALE OF APPARATUS<br>WITHOUT WRITTEN PERMISSION. | 833 Assembly       |                  | 1             |