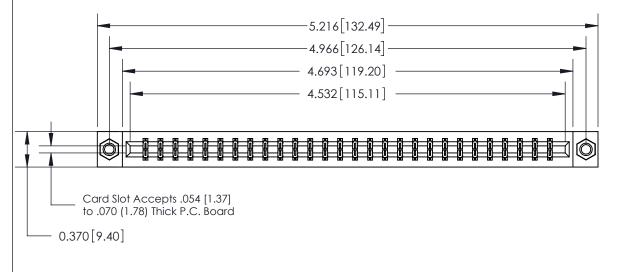

## **Contact Detail**

544-Wire Wrap .050x.025(1.27x0.64) - Tail LG=.750(19.05)

.156 [3.96] Contact Spacing x .200 [5.08] Row Spacing

ISSUE NUMBER ORIGINAL

## **See Accompanying Page for:**

- **Bend Detail**
- **Mounting Options**

833 Series High Temp Card Edge Connector Part Number: 833-056-544-807

**EDAC INC** TORONTO, ONTARIO CANADA

THESE DRAWINGS AND SPECIFICATIONS ARE THE PROPERTY OF EDAC INC.,AND SHALL NOT BE REPRODUCED, OR COPIED OR USED AS THE BASIS FOR THE MANUFACTURE OR SALE OF APPARATUS WITHOUT WRITTEN PERMISSION.