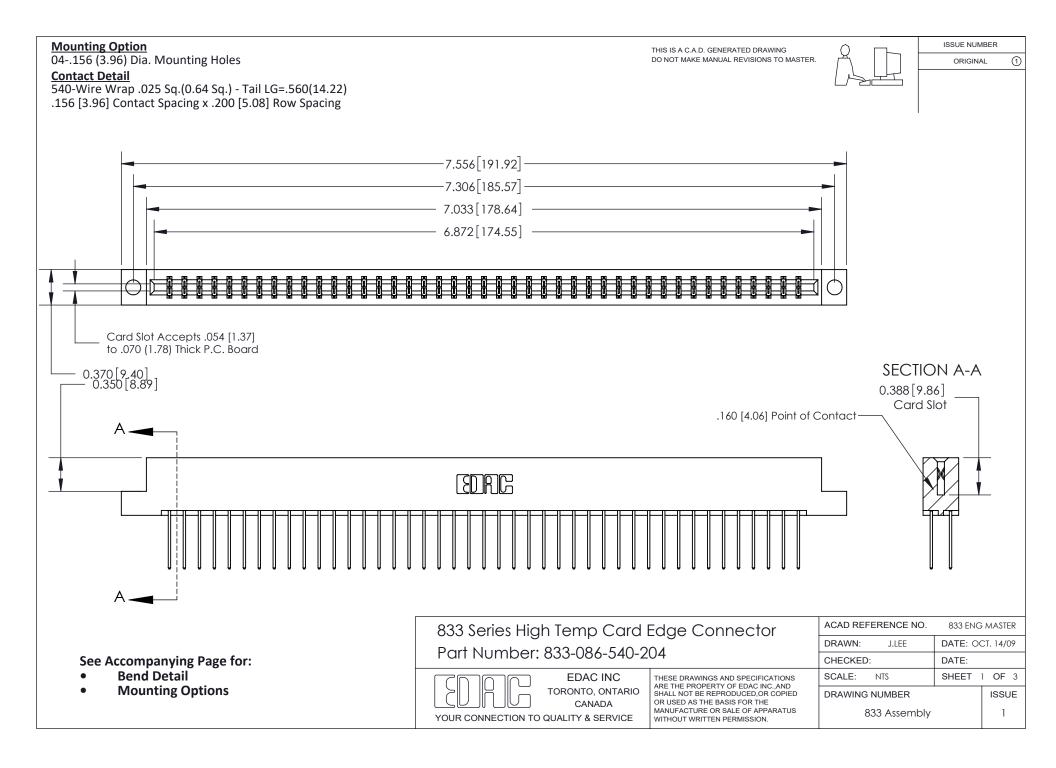

ORIGINAL (1)

ORIGINAL



| 833 Series High Temp Card Edge Connector<br>Contact Bend Detail       |                                                                                                                                                                                                 | ACAD REFERENCE NO. 833 ENG |                  | 3 MASTER      |
|-----------------------------------------------------------------------|-------------------------------------------------------------------------------------------------------------------------------------------------------------------------------------------------|----------------------------|------------------|---------------|
|                                                                       |