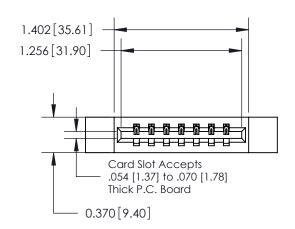

## **Contact Detail**

541-Wire Wrap .025 Sq.(0.64 Sq.) - Tail LG=.750(19.05) .156 [3.96] Contact Spacing x .200 [5.08] Row Spacing

**See Accompanying Page for:** 

**Contact Bend Details** 

THIS IS A C.A.D. GENERATED DRAWING DO NOT MAKE MANUAL REVISIONS TO MASTER.

ISSUE NUMBER

1

ORIGINAL

| 837/887 Series High Temp Card Edge Connec | tor |
|-------------------------------------------|-----|
| Part Number: 837-007-541-112              |     |

YOUR CONNECTION TO QUALITY & SERVICE