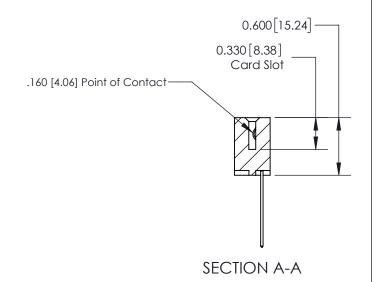

## **Contact Detail**

541-Wire Wrap .025 Sq.(0.64 Sq.) - Tail LG=.750(19.05) .156 [3.96] Contact Spacing x .200 [5.08] Row Spacing

**See Accompanying Page for:** 

**Contact Bend Details** 

THIS IS A C.A.D. GENERATED DRAWING DO NOT MAKE MANUAL REVISIONS TO MASTER.

ISSUE NUMBER

ORIGINAL

1

| 837/887 Series High Temp Card Edge Connector<br>Contact Bend Detail                                                                                                                                                                                                      |                | ACAD REFERENCE NO. | 837 ENG       | 3 MASTER |
|--------------------------------------------------------------------------------------------------------------------------------------------------------------------------------------------------------------------------------------------------------------------------|----------------|--------------------|---------------|----------|
|                                                                                                                                                                                                                                                                          |                | DRAWN: J.LEE       | DATE: OC      | T. 06/09 |
|                                                                                                                                                                                                                                                                          |                | CHECKED:           | DATE:         |          |
| EDAC INC TORONTO, ONTARIO CANADA YOUR CONNECTION TO QUALITY & SERVICE  THESE DRAWINGS AND SPECIFICATIONS ARE THE PROPERTY OF EDAC INC., AND SHALL NOT BE REPRODUCED, OR COPIED OR USED AS THE BASIS FOR THE MANUFACTURE OR SALE OF APPARATUS WITHOUT WRITTEN PERMISSION. | SCALE: NTS     | SHEET              | 2 <b>OF</b> 2 |          |
|                                                                                                                                                                                                                                                                          | DRAWING NUMBER |                    | ISSUE         |          |
|                                                                                                                                                                                                                                                                          | 837 Assembly   |                    | 1             |          |