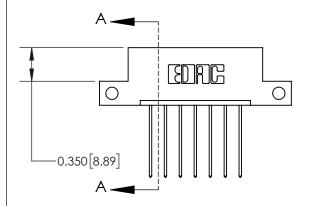

## **Mounting Option**

12-.128 (3.25) Dia. Side Mounting Holes

## **Contact Detail**

541-Wire Wrap .025 Sq.(0.64 Sq.) - Tail LG=.750(19.05) .156 [3.96] Contact Spacing x .200 [5.08] Row Spacing





**See Accompanying Page for:** 

**Contact Bend Details** 

THIS IS A C.A.D. GENERATED DRAWING DO NOT MAKE MANUAL REVISIONS TO MASTER.



ISSUE NUMBER

1

ORIGINAL



| 837/887 Series High Temp Card Edge Connec | tor |
|-------------------------------------------|-----|
| Part Number: 837-007-541-112              |     |

YOUR CONNECTION TO QUALITY & SERVICE

**EDAC INC** TORONTO, ONTARIO CANADA

THESE DRAWINGS AND SPECIFICATIONS ARE THE PROPERTY OF EDAC INC.,AND SHALL NOT BE REPRODUCED, OR COPIED OR USED AS THE BASIS FOR THE MANUFACTURE OR SALE OF APPARATUS WITHOUT WRITTEN PERMISSION.

|  | ACAD REFERENCE NO. | 837 ENG MASTER   |  |
|--|--------------------|------------------|--|
|  | DRAWN: J.LEE       | DATE: OCT. 06/09 |  |
|  | CHECKED:           | DATE:            |  |
|  | SCALE: