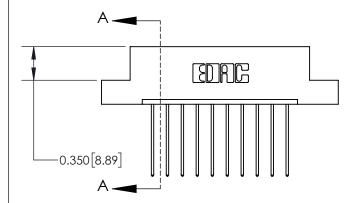

**Mounting Option** 

02-.128 (3.25) Dia. Mounting Holes

ISSUE NUMBER

1

ORIGINAL

| 837/887 Series High Temp Card Edge Connector |
|----------------------------------------------|
| Part Number: 837-010-541-102                 |

YOUR CONNECTION TO QUALITY & SERVICE

**EDAC INC** TORONTO, ONTARIO CANADA

THESE DRAWINGS AND SPECIFICATIONS ARE THE PROPERTY OF EDAC INC.,AND SHALL NOT BE REPRODUCED, OR COPIED OR USED AS THE BASIS FOR THE MANUFACTURE OR SALE OF APPARATUS WITHOUT WRITTEN PERMISSION.

| ACAD REFERENCE NO. | 837 ENG MASTER   |  |  |
|--------------------|------------------|--|--|
| DRAWN: J.LEE       | DATE: OCT. 06/09 |  |  |
| CHECKED:           | DATE:            |  |  |
| SCALE: NTS         | SHEET 1 OF 2     |  |  |
| DRAWING NUMBER     | ISSUE            |  |  |
| 837 Assembly       | 1                |  |  |