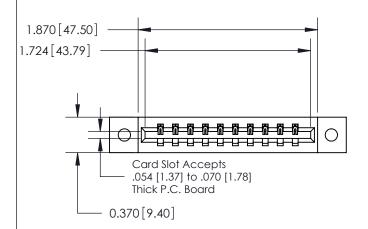

ISSUE NUMBER

1

ORIGINAL

| 837/887 Series High Temp Card Edge Connector |
|----------------------------------------------|
| Part Number: 837-010-541-102                 |

YOUR CONNECTION TO QUALITY & SERVICE

**EDAC INC** TORONTO, ONTARIO CANADA

THESE DRAWINGS AND SPECIFICATIONS ARE THE PROPERTY OF EDAC INC.,AND SHALL NOT BE REPRODUCED, OR COPIED OR USED AS THE BASIS FOR THE MANUFACTURE OR SALE OF APPARATUS WITHOUT WRITTEN PERMISSION.

| ACAD REFERENCE NO. | 837 ENG MASTER   |  |  |
|--------------------|------------------|--|--|
| DRAWN: J.LEE       | DATE: OCT. 06/09 |  |  |
| CHECKED:           | DATE:            |  |  |
| SCALE: NTS         | SHEET 1 OF 2     |  |  |
| DRAWING NUMBER     | ISSUE            |  |  |
| 837 Assembly       | 1                |  |  |