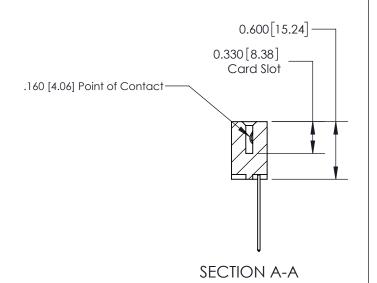

## **Contact Detail**

541-Wire Wrap .025 Sq.(0.64 Sq.) - Tail LG=.750(19.05) .156 [3.96] Contact Spacing x .200 [5.08] Row Spacing

**See Accompanying Page for:** 

**Contact Bend Details** 

THIS IS A C.A.D. GENERATED DRAWING DO NOT MAKE MANUAL REVISIONS TO MASTER.

ISSUE NUMBER

ORIGINAL

1

| 837/887 Series High Temp Card Edge Connector<br>Contact Bend Detail |                                                                  | ACAD REFERENCE NO. | 837 ENG MASTER   |               |
|---------------------------------------------------------------------|------------------------------------------------------------------|--------------------|------------------|---------------|
|                                                                     |                                                                  | DRAWN: J.LEE       | DATE: OCT. 06/09 |               |
|                                                                     |                                                                  | CHECKED:           | DATE:            |               |
| EDAC INC                                                            | OR USED AS THE BASIS FOR THE<br>MANUFACTURE OR SALE OF APPARATUS | SCALE: NTS         | SHEET            | 2 <b>OF</b> 2 |
| TORONTO, ONTARIO CANADA                                             |                                                                  | DRAWING NUMBER     | •                | ISSUE         |
| YOUR CONNECTION TO QUALITY & SERVICE                                |                                                                  | 837 Assembly       |                  | 1             |