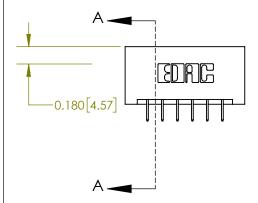

## **Contact Detail**

524-P.C. Tail .018 Sq.(0.46 Sq.) - Tail LG=.175(4.45) .156 [3.96] Contact Spacing x .200 [5.08] Row Spacing

1.246 [31.65] 1.100 [27.94] Card Slot Accepts .054 [1.37] to .070 [1.78] Thick P.C. Board 0.370 [9.40]