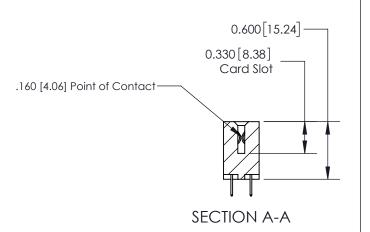

## **Contact Detail**

524-P.C. Tail .018 Sq.(0.46 Sq.) - Tail LG=.175(4.45) .156 [3.96] Contact Spacing x .200 [5.08] Row Spacing

1.246 [31.65] 1.100 [27.94] Card Slot Accepts .054 [1.37] to .070 [1.78] Thick P.C. Board 0.370 [9.40]