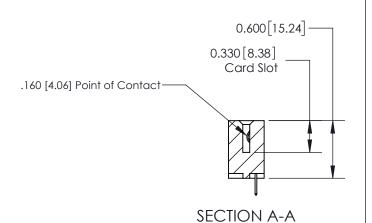

## **Contact Detail**

524-P.C. Tail .018 Sq.(0.46 Sq.) - Tail LG=.175(4.45) .156 [3.96] Contact Spacing x .200 [5.08] Row Spacing

-3.090 78.49 2.780[70.61] 2.494 [63.35] 2.348 [59.64] Card Slot Accepts .054 [1.37] to .070 [1.78] Thick P.C. Board 0.370 [9.40]