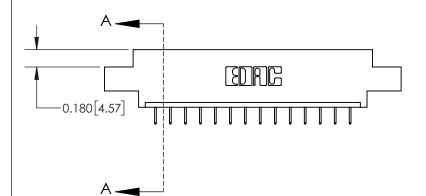

## **Contact Detail**

524-P.C. Tail .018 Sq.(0.46 Sq.) - Tail LG=.175(4.45) .156 [3.96] Contact Spacing x .200 [5.08] Row Spacing

-3.090 78.49 2.780[70.61] 2.494 [63.35] 2.348 [59.64] Card Slot Accepts .054 [1.37] to .070 [1.78] Thick P.C. Board 0.370 [9.40]